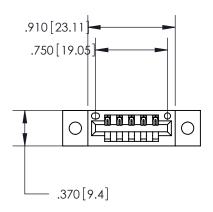

THIS IS A C.A.D. GENERATED DRAWING DO NOT MAKE MANUAL REVISIONS TO MASTER.

Card Slot Accepts .054 [1.37] to .070 [1.78] Thick P.C. Board .330 [8.38] Card Slot .160 [4.07] Point of Contact —

846/896 SERIES HIGH TEMP CARD EDGE CONNECTOR PART NUMBER: 846-005-526-102