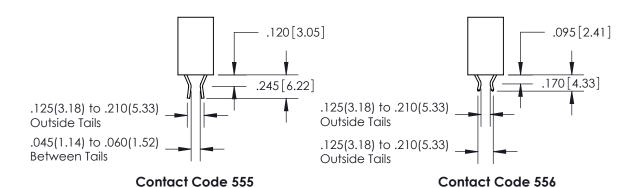

ISSUE NUMBER

ORIGINAL

1

.060 [1.52] .200 [5.08] .210[5.33] -.660 [16.76]

.060 [1.52] .150 [3.81] .260[6.6] -Outside Tails .660 [16.76]

.165[4.19] .375 [9.54] .125(3.18) to .210(5.33) .125(3.18) to .210(5.33)

**Contact Code 558** 

**Contact Code 559** 

**Contact Code 560** 

INSULATOR MATERIAL: THERMOPLASTIC POLYESTER, UL 94V-0 CONTACT MATERIAL; COPPER, NICKEL, TIN ALLOY CA-725 CONTACT PLATING: GOLD ON THE MATING AREA, TIN-LEAD ON THE CONTACT TAILS, NICKEL UNDERPLATE