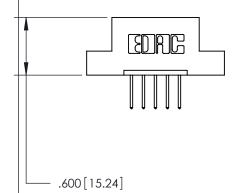

THIS IS A C.A.D. GENERATED DRAWING DO NOT MAKE MANUAL REVISIONS TO MASTER.

Card Slot Accepts .054 [1.37] to .070 [1.78] Thick P.C. Board .330 [8.38] Card Slot .160 [4.07] Point of Contact —

846/896 SERIES HIGH TEMP CARD EDGE CONNECTOR PART NUMBER: 846-005-526-102