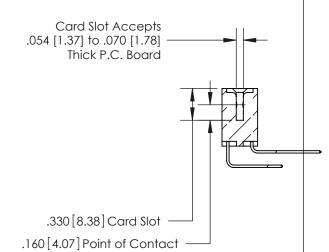

.165[4.19] .375 [9.54] .125(3.18) to .210(5.33) .125(3.18) to .210(5.33)

**Contact Code 558** 

**Contact Code 559** 

**Contact Code 560** 

INSULATOR MATERIAL: THERMOPLASTIC POLYESTER, UL 94V-0 CONTACT MATERIAL; COPPER, NICKEL, TIN ALLOY CA-725 CONTACT PLATING: GOLD ON THE MATING AREA, TIN-LEAD ON THE CONTACT TAILS, NICKEL UNDERPLATE