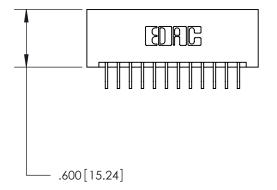

<u>Contact Dimensions:</u>
559-90 Degree Bend (Code 541 Contacts)
See Sheet 2 for Contact Code 555, 556, 558, 559, 560 Dimensions

THIS IS A C.A.D. GENERATED DRAWING DO NOT MAKE MANUAL REVISIONS TO MASTER.

- INSULATOR MATERIAL: THERMOPLASTIC POLYESTER, UL 94V-0 CONTACT MATERIAL; COPPER, NICKEL, TIN ALLOY CA-725
- CONTACT PLATING: GOLD ON THE MATING AREA, TIN-LEAD ON THE CONTACT TAILS, NICKEL UNDERPLATE

846/896 SERIES HIGH TEMP CARD EDGE CONNECTOR PART NUMBER: 846-024-559-201