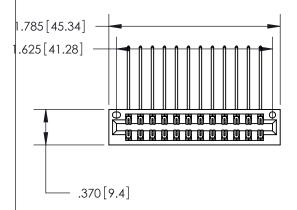

<u>Contact Dimensions:</u>
559-90 Degree Bend (Code 541 Contacts)
See Sheet 2 for Contact Code 555, 556, 558, 559, 560 Dimensions

THIS IS A C.A.D. GENERATED DRAWING DO NOT MAKE MANUAL REVISIONS TO MASTER.

- INSULATOR MATERIAL: THERMOPLASTIC POLYESTER, UL 94V-0 CONTACT MATERIAL; COPPER, NICKEL, TIN ALLOY CA-725
- CONTACT PLATING: GOLD ON THE MATING AREA, TIN-LEAD ON THE CONTACT TAILS, NICKEL UNDERPLATE

846/896 SERIES HIGH TEMP CARD EDGE CONNECTOR PART NUMBER: 846-024-559-201