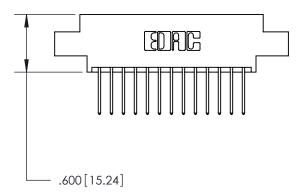

Contact Dimensions: 522-P.C. Tail .025 Sq. (0.64 Sq.) - Tail LG. =.440 (11.18) .125 (3.18) Contact Spacing x .250 (6.35) Row Spacing

INSULATOR MATERIAL: THERMOPLASTIC POLYESTER, UL 94V-0 CONTACT MATERIAL; COPPER, NICKEL, TIN ALLOY CA-725 CONTACT PLATING: GOLD ON THE MATING AREA, TIN-LEAD

ON THE CONTACT TAILS, NICKEL UNDERPLATE

THIS IS A C.A.D. GENERATED DRAWING DO NOT MAKE MANUAL REVISIONS TO MASTER.

ISSUE NUMBER ORIGINAL