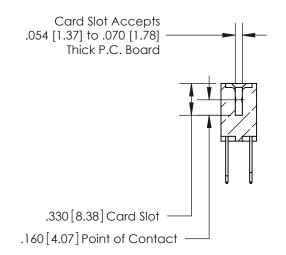

**Contact Code 560** 

INSULATOR MATERIAL: THERMOPLASTIC POLYESTER, UL 94V-0 CONTACT MATERIAL; COPPER, NICKEL, TIN ALLOY CA-725 CONTACT PLATING: GOLD ON THE MATING AREA, TIN-LEAD ON THE CONTACT TAILS, NICKEL UNDERPLATE

**Contact Code 558** 

## 846/896 SERIES HIGH TEMP CARD EDGE CONNECTOR CONTACT CODE 555,556,558,559,560 DIMENSIONS

.150 [3.81]

YOUR CONNECTION TO QUALITY & SERVICE

**Contact Code 559** 

**EDAC INC** TORONTO, ONTARIO CANADA

THESE DRAWINGS AND SPECIFICATIONS ARE THE PROPERTY OF EDAC INC.,AND SHALL NOT BE REPRODUCED, OR COPIED OR USED AS THE BASIS FOR THE MANUFACTURE OR SALE OF APPARATUS WITHOUT WRITTEN PERMISSION.