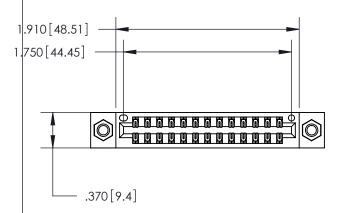

## 846/896 SERIES HIGH TEMP CARD EDGE CONNECTOR PART NUMBER: 846-026-522-807

**EDAC INC** TORONTO, ONTARIO CANADA

THESE DRAWINGS AND SPECIFICATIONS ARE THE PROPERTY OF EDAC INC., AND SHALL NOT BE REPRODUCED, OR COPIED OR USED AS THE BASIS FOR THE MANUFACTURE OR SALE OF APPARATUS WITHOUT WRITTEN PERMISSION.

|              | ACAD REFERENCE NO. | 846-ENG-MASTER   |
|--------------|--------------------|------------------|
|              | DRAWN: J.LEE       | DATE: APR. 22/09 |
|              | CHECKED:           | DATE:            |
|              | SCALE: 1:1         | SHEET 1 OF 2     |
|              | DRAWING NUMBER     | ISSUE            |
| 846-ENG-MAST |                    | 1                |