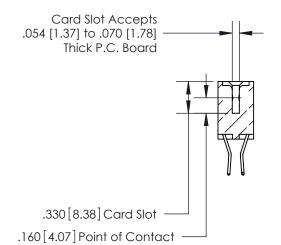

## 846/896 SERIES HIGH TEMP CARD EDGE CONNECTOR CONTACT CODE 555,556,558,559,560 DIMENSIONS

.150 [3.81]

YOUR CONNECTION TO QUALITY & SERVICE

**Contact Code 559** 

**EDAC INC** TORONTO, ONTARIO CANADA

THESE DRAWINGS AND SPECIFICATIONS ARE THE PROPERTY OF EDAC INC.,AND SHALL NOT BE REPRODUCED, OR COPIED OR USED AS THE BASIS FOR THE MANUFACTURE OR SALE OF APPARATUS WITHOUT WRITTEN PERMISSION.

**Contact Code 560** 

INSULATOR MATERIAL: THERMOPLASTIC POLYESTER, UL 94V-0 CONTACT MATERIAL; COPPER, NICKEL, TIN ALLOY CA-725 CONTACT PLATING: GOLD ON THE MATING AREA, TIN-LEAD ON THE CONTACT TAILS, NICKEL UNDERPLATE