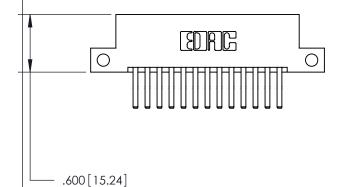

846/896 SERIES HIGH TEMP CARD EDGE CONNECTOR PART NUMBER: 846-026-560-212

**EDAC INC** TORONTO, ONTARIO CANADA YOUR CONNECTION TO QUALITY & SERVICE

THESE DRAWINGS AND SPECIFICATIONS ARE THE PROPERTY OF EDAC INC., AND SHALL NOT BE REPRODUCED, OR COPIED OR USED AS THE BASIS FOR THE MANUFACTURE OR SALE OF APPARATUS WITHOUT WRITTEN PERMISSION.

<u>Contact Dimensions:</u> 560-Extender Board Bend (Code 523 Contacts) See Sheet 2 for Contact Code 555, 556, 558, 559, 560 Dimensions

THIS IS A C.A.D. GENERATED DRAWING DO NOT MAKE MANUAL REVISIONS TO MASTER.