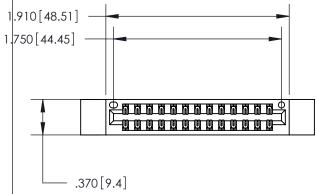

846/896 SERIES HIGH TEMP CARD EDGE CONNECTOR PART NUMBER: 846-026-560-212

**EDAC INC** TORONTO, ONTARIO CANADA YOUR CONNECTION TO QUALITY & SERVICE

THESE DRAWINGS AND SPECIFICATIONS ARE THE PROPERTY OF EDAC INC., AND SHALL NOT BE REPRODUCED, OR COPIED OR USED AS THE BASIS FOR THE MANUFACTURE OR SALE OF APPARATUS WITHOUT WRITTEN PERMISSION.

<u>Contact Dimensions:</u> 560-Extender Board Bend (Code 523 Contacts) See Sheet 2 for Contact Code 555, 556, 558, 559, 560 Dimensions

THIS IS A C.A.D. GENERATED DRAWING DO NOT MAKE MANUAL REVISIONS TO MASTER.