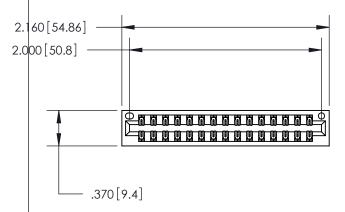

<u>Contact Dimensions:</u> 520-P.C. Tail .030x.018 (0.76x0.46) - Tail LG. = .175 (4.45) .125 (3.18) Contact Spacing x .250 (6.35) Row Spacing

- INSULATOR MATERIAL: THERMOPLASTIC POLYESTER, UL 94V-0 CONTACT MATERIAL; COPPER, NICKEL, TIN ALLOY CA-725
- CONTACT PLATING: GOLD ON THE MATING AREA, TIN-LEAD ON THE CONTACT TAILS, NICKEL UNDERPLATE

THIS IS A C.A.D. GENERATED DRAWING DO NOT MAKE MANUAL REVISIONS TO MASTER.

846/896 SERIES HIGH TEMP CARD EDGE CONNECTOR PART NUMBER: 846-030-520-201

**EDAC INC** TORONTO, ONTARIO CANADA

THESE DRAWINGS AND SPECIFICATIONS ARE THE PROPERTY OF EDAC INC.,AND SHALL NOT BE REPRODUCED, OR COPIED OR USED AS THE BASIS FOR THE MANUFACTURE OR SALE OF APPARATUS WITHOUT WRITTEN PERMISSION.