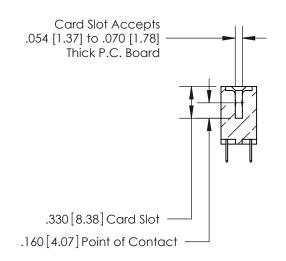

**Contact Code 560** 

INSULATOR MATERIAL: THERMOPLASTIC POLYESTER, UL 94V-0 CONTACT MATERIAL; COPPER, NICKEL, TIN ALLOY CA-725 CONTACT PLATING: GOLD ON THE MATING AREA, TIN-LEAD ON THE CONTACT TAILS, NICKEL UNDERPLATE

**Contact Code 558** 

## 846/896 SERIES HIGH TEMP CARD EDGE CONNECTOR CONTACT CODE 555,556,558,559,560 DIMENSIONS

.150 [3.81]

YOUR CONNECTION TO QUALITY & SERVICE

**Contact Code 559** 

**EDAC INC** TORONTO, ONTARIO CANADA

THESE DRAWINGS AND SPECIFICATIONS ARE THE PROPERTY OF EDAC INC.,AND SHALL NOT BE REPRODUCED, OR COPIED OR USED AS THE BASIS FOR THE MANUFACTURE OR SALE OF APPARATUS WITHOUT WRITTEN PERMISSION.