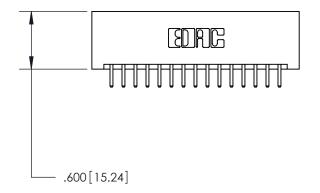

THIS IS A C.A.D. GENERATED DRAWING DO NOT MAKE MANUAL REVISIONS TO MASTER.

ISSUE NUMBER

.165[4.19]

.375 [9.54]

ORIGINAL

1

.060 [1.52] .125(3.18) to .210(5.33) **Outside Tails** .125(3.18) to .210(5.33) **Outside Tails** 