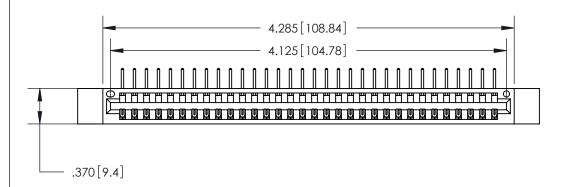

846/896 SERIES HIGH TEMP CARD EDGE CONNECTOR PART NUMBER: 846-032-558-112

YOUR CONNECTION TO QUALITY & SERVICE

**EDAC INC** TORONTO, ONTARIO CANADA

THESE DRAWINGS AND SPECIFICATIONS ARE THE PROPERTY OF EDAC INC., AND SHALL NOT BE REPRODUCED, OR COPIED OR USED AS THE BASIS FOR THE MANUFACTURE OR SALE OF APPARATUS WITHOUT WRITTEN PERMISSION.

<u>Contact Dimensions:</u>
558-90 Degree Bend (Code 541 Contacts)
See Sheet 2 for Contact Code 555, 556, 558, 559, 560 Dimensions

THIS IS A C.A.D. GENERATED DRAWING DO NOT MAKE MANUAL REVISIONS TO MASTER.

ISSUE NUMBER

ORIGINAL

.054 [1.37] to .070 [1.78] Thick P.C. Board .330 [8.38] Card Slot .160 [4.07] Point of Contact —

Card Slot Accepts

INSULATOR MATERIAL: THERMOPLASTIC POLYESTER, UL 94V-0

CONTACT MATERIAL; COPPER, NICKEL, TIN ALLOY CA-725 CONTACT PLATING: GOLD ON THE MATING AREA, TIN-LEAD ON THE CONTACT TAILS, NICKEL UNDERPLATE