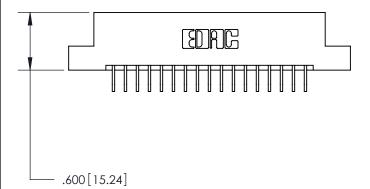

<u>Contact Dimensions:</u>
559-90 Degree Bend (Code 541 Contacts)
See Sheet 2 for Contact Code 555, 556, 558, 559, 560 Dimensions

THIS IS A C.A.D. GENERATED DRAWING DO NOT MAKE MANUAL REVISIONS TO MASTER.

## 846/896 SERIES HIGH TEMP CARD EDGE CONNECTOR PART NUMBER: 846-034-559-204

YOUR CONNECTION TO QUALITY & SERVICE

**EDAC INC** TORONTO, ONTARIO CANADA

THESE DRAWINGS AND SPECIFICATIONS ARE THE PROPERTY OF EDAC INC.,AND SHALL NOT BE REPRODUCED, OR COPIED OR USED AS THE BASIS FOR THE MANUFACTURE OR SALE OF APPARATUS WITHOUT WRITTEN PERMISSION.