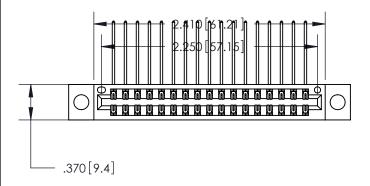

## 846/896 SERIES HIGH TEMP CARD EDGE CONNECTOR PART NUMBER: 846-034-559-204

YOUR CONNECTION TO QUALITY & SERVICE

**EDAC INC** TORONTO, ONTARIO CANADA

THESE DRAWINGS AND SPECIFICATIONS ARE THE PROPERTY OF EDAC INC.,AND SHALL NOT BE REPRODUCED, OR COPIED OR USED AS THE BASIS FOR THE MANUFACTURE OR SALE OF APPARATUS WITHOUT WRITTEN PERMISSION.

Card Slot Accepts .054 [1.37] to .070 [1.78] Thick P.C. Board .330 [8.38] Card Slot .160 [4.07] Point of Contact —