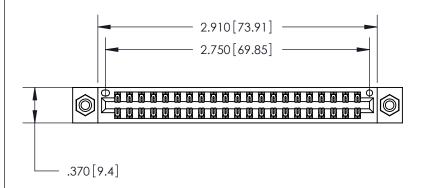

<u>Contact Dimensions:</u> 556-Extender Board Bend (Code 520 Contacts) See Sheet 2 for Contact Code 555, 556, 558, 559, 560 Dimensions

THIS IS A C.A.D. GENERATED DRAWING DO NOT MAKE MANUAL REVISIONS TO MASTER.

Card Slot Accepts .054 [1.37] to .070 [1.78] Thick P.C. Board

.330 [8.38] Card Slot .160 [4.07] Point of Contact - ISSUE NUMBER ORIGINAL

CONTACT MATERIAL; COPPER, NICKEL, TIN ALLOY CA-725

ON THE CONTACT TAILS, NICKEL UNDERPLATE

CONTACT PLATING: GOLD ON THE MATING AREA, TIN-LEAD

846/896 SERIES HIGH TEMP CARD EDGE CONNECTOR PART NUMBER: 846-042-556-808

**EDAC INC** TORONTO, ONTARIO CANADA YOUR CONNECTION TO QUALITY & SERVICE

THESE DRAWINGS AND SPECIFICATIONS ARE THE PROPERTY OF EDAC INC.,AND SHALL NOT BE REPRODUCED, OR COPIED OR USED AS THE BASIS FOR THE MANUFACTURE OR SALE OF APPARATUS WITHOUT WRITTEN PERMISSION.