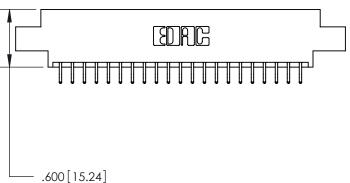

<u>Contact Dimensions:</u> 556-Extender Board Bend (Code 520 Contacts) See Sheet 2 for Contact Code 555, 556, 558, 559, 560 Dimensions

THIS IS A C.A.D. GENERATED DRAWING DO NOT MAKE MANUAL REVISIONS TO MASTER.

Card Slot Accepts .054 [1.37] to .070 [1.78] Thick P.C. Board

.330 [8.38] Card Slot .160 [4.07] Point of Contact - ISSUE NUMBER ORIGINAL

CONTACT MATERIAL; COPPER, NICKEL, TIN ALLOY CA-725

ON THE CONTACT TAILS, NICKEL UNDERPLATE

INSULATOR MATERIAL: THERMOPLASTIC POLYESTER, UL 94V-0

THIS IS A C.A.D. GENERATED DRAWING DO NOT MAKE MANUAL REVISIONS TO MASTER.

ISSUE NUMBER

.165[4.19]

.375 [9.54]

ORIGINAL

1

.060 [1.52] .125(3.18) to .210(5.33) **Outside Tails** .125(3.18) to .210(5.33) **Outside Tails** 