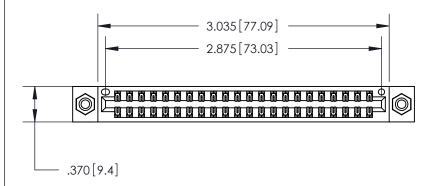

Contact Dimensions: 522-P.C. Tail .025 Sq. (0.64 Sq.) - Tail LG. =.440 (11.18) .125 (3.18) Contact Spacing x .250 (6.35) Row Spacing

THIS IS A C.A.D. GENERATED DRAWING DO NOT MAKE MANUAL REVISIONS TO MASTER.

ISSUE NUMBER

ORIGINAL

1

.600 [15.24]

> 846/896 SERIES HIGH TEMP CARD EDGE CONNECTOR PART NUMBER: 846-044-522-208

YOUR CONNECTION TO QUALITY & SERVICE

**EDAC INC** TORONTO, ONTARIO CANADA

THESE DRAWINGS AND SPECIFICATIONS ARE THE PROPERTY OF EDAC INC., AND SHALL NOT BE REPRODUCED, OR COPIED OR USED AS THE BASIS FOR THE MANUFACTURE OR SALE OF APPARATUS WITHOUT WRITTEN PERMISSION.

Card Slot Accepts .054 [1.37] to .070 [1.78] Thick P.C. Board .330[8.38] Card Slot -.160 [4.07] Point of Contact -

| , | INSULATOR MATERIAL: THERMOPLASTIC POLYESTER, UL 94V-0 |
|---|-------------------------------------------------------|
| • | CONTACT MATERIAL; COPPER, NICKEL, TIN ALLOY CA-725    |
| • | CONTACT PLATING: GOLD ON THE MATING AREA, TIN-LEAD    |