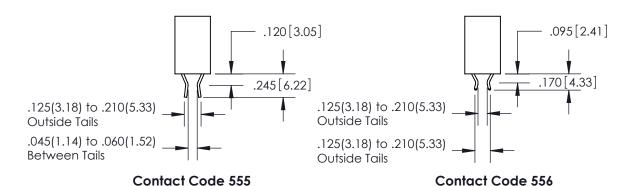

ON THE CONTACT TAILS, NICKEL UNDERPLATE

ISSUE NUMBER

ORIGINAL

1

.060 [1.52] .200 [5.08] .210[5.33] -.660 [16.76]

.060[1.52] .150 [3.81] .260 [6.6] -**Outside Tails** .660 [16.76]

.165[4.19] .375 [9.54] .125(3.18) to .210(5.33) .125(3.18) to .210(5.33)

**Contact Code 558** 

**Contact Code 559** 

**Contact Code 560** 

INSULATOR MATERIAL: THERMOPLASTIC POLYESTER, UL 94V-0 CONTACT MATERIAL; COPPER, NICKEL, TIN ALLOY CA-725 CONTACT PLATING: GOLD ON THE MATING AREA, TIN-LEAD ON THE CONTACT TAILS, NICKEL UNDERPLATE

## 846/896 SERIES HIGH TEMP CARD EDGE CONNECTOR CONTACT CODE 555,556,558,559,560 DIMENSIONS

YOUR CONNECTION TO QUALITY & SERVICE

**EDAC INC** TORONTO, ONTARIO CANADA

THESE DRAWINGS AND SPECIFICATIONS ARE THE PROPERTY OF EDAC INC.,AND SHALL NOT BE REPRODUCED, OR COPIED OR USED AS THE BASIS FOR THE MANUFACTURE OR SALE OF APPARATUS WITHOUT WRITTEN PERMISSION.