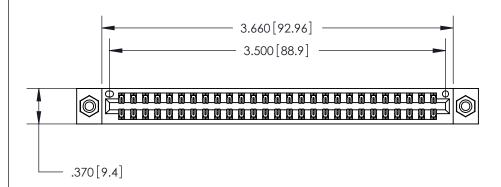

ISSUE NUMBER

ORIGINAL

1

Card Slot Accepts .054 [1.37] to .070 [1.78] Thick P.C. Board .330 [8.38] Card Slot .160 [4.07] Point of Contact -

INSULATOR MATERIAL: THERMOPLASTIC POLYESTER, UL 94V-0 CONTACT MATERIAL; COPPER, NICKEL, TIN ALLOY CA-725

CONTACT PLATING: GOLD ON THE MATING AREA, TIN-LEAD ON THE CONTACT TAILS, NICKEL UNDERPLATE

846/896 SERIES HIGH TEMP CARD EDGE CONNECTOR PART NUMBER: 846-054-560-808

YOUR CONNECTION TO QUALITY & SERVICE

**EDAC INC** TORONTO, ONTARIO CANADA