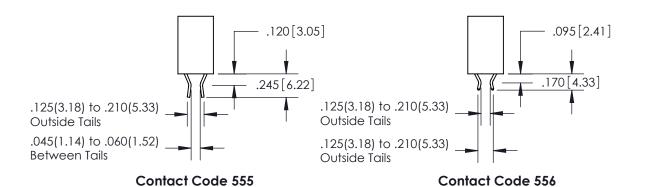

<u>Contact Dimensions:</u> 560-Extender Board Bend (Code 523 Contacts) See Sheet 2 for Contact Code 555, 556, 558, 559, 560 Dimensions

THIS IS A C.A.D. GENERATED DRAWING DO NOT MAKE MANUAL REVISIONS TO MASTER.

## 846/896 SERIES HIGH TEMP CARD EDGE CONNECTOR CONTACT CODE 555,556,558,559,560 DIMENSIONS

YOUR CONNECTION TO QUALITY & SERVICE

**EDAC INC** TORONTO, ONTARIO CANADA

THESE DRAWINGS AND SPECIFICATIONS ARE THE PROPERTY OF EDAC INC.,AND SHALL NOT BE REPRODUCED, OR COPIED OR USED AS THE BASIS FOR THE MANUFACTURE OR SALE OF APPARATUS WITHOUT WRITTEN PERMISSION.