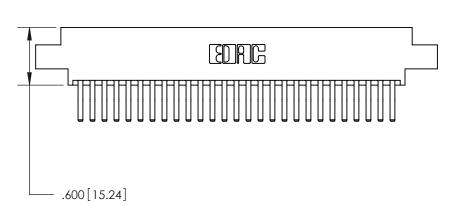

ISSUE NUMBER

ORIGINAL

1

Card Slot Accepts .054 [1.37] to .070 [1.78] Thick P.C. Board .330 [8.38] Card Slot .160 [4.07] Point of Contact -

INSULATOR MATERIAL: THERMOPLASTIC POLYESTER, UL 94V-0 CONTACT MATERIAL; COPPER, NICKEL, TIN ALLOY CA-725

CONTACT PLATING: GOLD ON THE MATING AREA, TIN-LEAD ON THE CONTACT TAILS, NICKEL UNDERPLATE

846/896 SERIES HIGH TEMP CARD EDGE CONNECTOR PART NUMBER: 846-054-560-808

YOUR CONNECTION TO QUALITY & SERVICE

**EDAC INC** TORONTO, ONTARIO CANADA