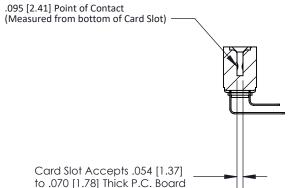

## **Contact Detail**

90 Degree Bend (Code 522 and 540 Contacts)

.156 [3.96] Contact Spacing x .200 [5.08] Row Spacing

**See Accompanying Page for:** 

**Contact Bend Details** 

**SECTION A-A** 

| 807/857 Se                   | es High Temp Card Edge Connecto | r |
|------------------------------|---------------------------------|---|
| Part Number: 857-020-459-203 |                                 |   |