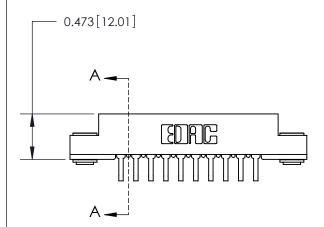

## **Contact Detail**

90 Degree Bend (Code 522 and 540 Contacts)

.156 [3.96] Contact Spacing x .200 [5.08] Row Spacing

**See Accompanying Page for:** 

**Contact Bend Details** 

**SECTION A-A** 

| 807/857 Se                   | es High Temp Card Edge Connecto | r |
|------------------------------|---------------------------------|---|
| Part Number: 857-020-459-203 |                                 |   |