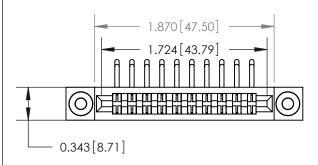

## **Contact Detail**

90 Degree Bend (Code 522 and 540 Contacts)

.156 [3.96] Contact Spacing x .200 [5.08] Row Spacing

**See Accompanying Page for:** 

**Contact Bend Details** 

**SECTION A-A** 

| 807/857 Se                   | es High Temp Card Edge Connecto | r |
|------------------------------|---------------------------------|---|
| Part Number: 857-020-459-203 |                                 |   |