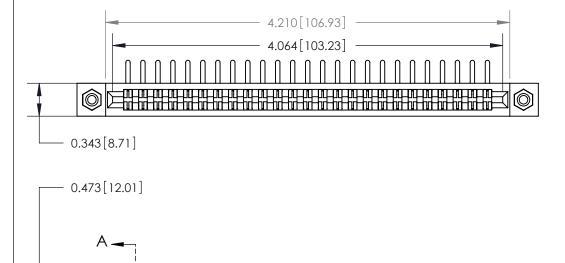

**Mounting Option** 

#4-40 Unified Threaded Inserts

807/857 Series High Temp Card Edge Connector Part Number: 857-050-558-208

CHE
ICATIONS SCA

RAWN: J.LEE DATE: AUG. 11/09
HECKED: DATE:
CALE: NTS SHEET 1 OF 2

DRAWING NUMBER

807 Assembly

ISSUE 1

807 ENG MASTER

See Accompanying Page for:
Contact Bend Details

EDNG

EDAC INC TORONTO, ONTARIO CANADA

YOUR CONNECTION TO QUALITY & SERVICE