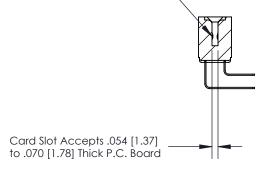

## **Contact Detail**

90 Degree Bend (Code 522 and 540 Contacts)

.156 [3.96] Contact Spacing x .200 [5.08] Row Spacing

THIS IS A C.A.D. GENERATED DRAWING

1220F NOWBER

ORIGINAL

**SECTION A-A** 

.095 [2.41] Point of Contact (Measured from bottom of Card Slot) -