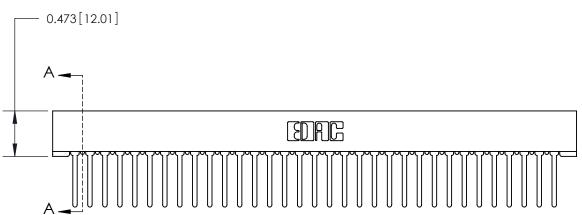

**Mounting Option** No Mounting Lugs **Contact Detail** Wire Wrap .046x.013(1.17x0.33) - Tail LG=.520(13.21) .156 [3.96] Contact Spacing x .200 [5.08] Row Spacing - 0.500 [12.70] - 0.473 [12.01]

**SECTION A-A** 

.095 [2.41] Point of Contact (Measured from bottom of Card Slot)

Card Slot Accepts .054 [1.37] to .070 [1.78] Thick P.C. Board

**See Accompanying Page for:** 

**Contact Bend Details** 

807/857 Series High Temp Card Edge Connector Part Number: 857-066-442-201