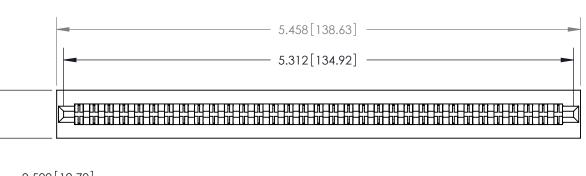

**Mounting Option** No Mounting Lugs **Contact Detail** Wire Wrap .046x.013(1.17x0.33) - Tail LG=.520(13.21) .156 [3.96] Contact Spacing x .200 [5.08] Row Spacing - 0.500 [12.70] - 0.473 [12.01]

**SECTION A-A** 