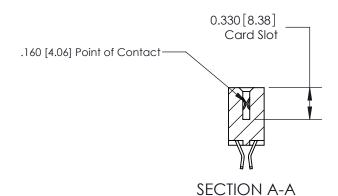

## **Contact Detail**

555-Extender Board Bend (Code 500 Contacts)

.156 [3.96] Contact Spacing x .200 [5.08] Row Spacing

**See Accompanying Pages for: Contact Bend Details** 

THIS IS A C.A.D. GENERATED DRAWING DO NOT MAKE MANUAL REVISIONS TO MASTER.

007 5110 1116755

ACAD DEFEDENCE NO

ISSUE NUMBER

ORIGINAL

1

|                                      | 837/887 Series High Temp Card Edge Connector                                                                         |                                   | ACAD REFERENCE | NO. 837 EN       | 837 ENG MASTER |  |
|--------------------------------------|----------------------------------------------------------------------------------------------------------------------|-----------------------------------|----------------|------------------|----------------|--|
| Contact Bend Detail                  |                                                                                                                      | DRAWN: J.LEE                      | DATE: OC       | DATE: OCT. 06/09 |                |  |
|                                      | Confact Bend Defail                                                                                                  |                                   | CHECKED:       | DATE:            |                |  |
|                                      | EDAC INC                                                                                                             | THESE DRAWINGS AND SPECIFICATIONS | SCALE: NTS     | SHEET            | 2 <b>OF</b> 2  |  |
|                                      | TORONTO, ONTARIO  ARE THE PROPERTY OF EDAC INC., AND SHALL NOT BE REPRODUCED, OR COPIED OR USED AS THE BASIS FOR THE | DRAWING NUMBER                    |                | ISSUE            |                |  |
| YOUR CONNECTION TO QUALITY & SERVICE | OR USED AS THE BASIS FOR THE MANUFACTURE OR SALE OF APPARATUS WITHOUT WRITTEN PERMISSION.                            | 837 Assembly                      |                | 1                |                |  |