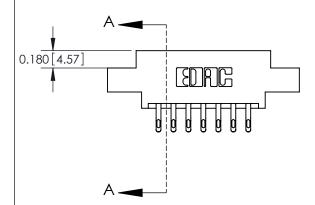

## **Contact Detail**

555-Extender Board Bend (Code 500 Contacts)

.156 [3.96] Contact Spacing x .200 [5.08] Row Spacing

**See Accompanying Pages for: Contact Bend Details** 

THIS IS A C.A.D. GENERATED DRAWING DO NOT MAKE MANUAL REVISIONS TO MASTER.