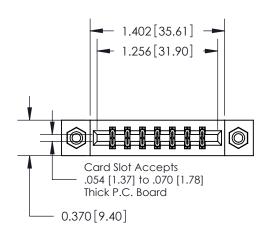

## **Mounting Option**

08-#4-40 Unified Threaded Inserts

## **Contact Detail**

555-Extender Board Bend (Code 500 Contacts)

.156 [3.96] Contact Spacing x .200 [5.08] Row Spacing





**See Accompanying Pages for: Contact Bend Details** 

THIS IS A C.A.D. GENERATED DRAWING DO NOT MAKE MANUAL REVISIONS TO MASTER.



ISSUE NUMBER ORIGINAL



837/887 Series High Temp Card Edge Connector Part Number: 887-014-555-808

YOUR CONNECTION TO QUALITY & SERVICE

**EDAC INC** TORONTO, ONTARIO CANADA

THESE DRAWINGS AND SPECIFICATIONS ARE THE PROPERTY OF EDAC INC.,AND SHALL NOT BE REPRODUCED, OR COPIED OR USED AS THE BASIS FOR THE MANUFACTURE OR SALE OF APPARATUS WITHOUT WRITTEN PERMISSION.

| ACAD REFERENCE NO. | 837 ENG MASIER   |  |  |
|--------------------|------------------|--|--|
| DRAWN: J.LEE       | DATE: OCT. 06/09 |  |  |
| CHECKED:           | DATE:            |  |  |
| SCALE: NTS         | SHEET 1 OF 2     |  |  |
| DRAWING NUMBER     | ISSUE            |  |  |
| 837