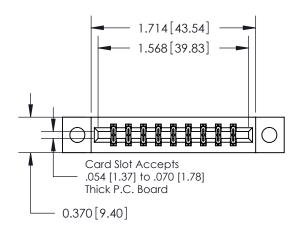

## **Mounting Option**

04-.156 (3.96) Dia. Mounting Holes

ISSUE NUMBER ORIGINAL

837/887 Series High Temp Card Edge Connector Part Number: 887-018-544-204

**EDAC INC** TORONTO, ONTARIO CANADA

THESE DRAWINGS AND SPECIFICATIONS ARE THE PROPERTY OF EDAC INC.,AND SHALL NOT BE REPRODUCED, OR COPIED OR USED AS THE BASIS FOR THE MANUFACTURE OR SALE OF APPARATUS WITHOUT WRITTEN PERMISSION.