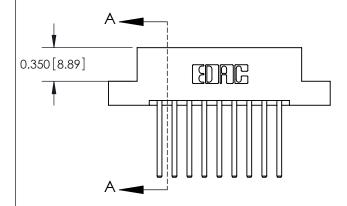

## **Contact Detail**

544-Wire Wrap .050x.025(1.27x0.64) - Tail LG=.750(19.05) .156 [3.96] Contact Spacing x .200 [5.08] Row Spacing

**See Accompanying Pages for:** 

**Contact Bend Details** 

THIS IS A C.A.D. GENERATED DRAWING DO NOT MAKE MANUAL REVISIONS TO MASTER.

ISSUE NUMBER ORIGINAL

837/887 Series High Temp Card Edge Connector Part Number: 887-018-544-204

**EDAC INC** TORONTO, ONTARIO CANADA

THESE DRAWINGS AND SPECIFICATIONS ARE THE PROPERTY OF EDAC INC.,AND SHALL NOT BE REPRODUCED, OR COPIED OR USED AS THE BASIS FOR THE MANUFACTURE OR SALE OF APPARATUS WITHOUT WRITTEN PERMISSION.