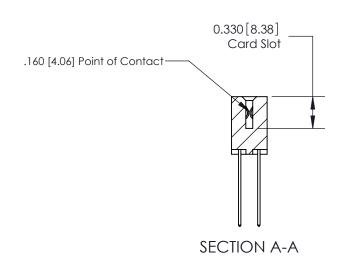

ISSUE NUMBER

ORIGINAL

1

|  | 837/887 Series High Temp Card Edge Connector<br>Contact Bend Detail   |                                                                                                                                                                                                  | ACAD REFERENCE | NO. 837 EN | 837 ENG MASTER   |  |
|--|-----------------------------------------------------------------------|--------------------------------------------------------------------------------------------------------------------------------------------------------------------------------------------------|----------------|------------|------------------|--|
|  |                                                                       |                                                                                                                                                                                                  | DRAWN: J.LEE   | DATE: OC   | DATE: OCT. 06/09 |  |
|  |                                                                       |                                                                                                                                                                                                  | CHECKED:       | DATE:      | DATE:            |  |
|  | EDAC INC TORONTO, ONTARIO CANADA YOUR CONNECTION TO QUALITY & SERVICE | THESE DRAWINGS AND SPECIFICATIONS ARE THE PROPERTY OF EDAC INC.,AND SHALL NOT BE REPRODUCED, OR COPIED OR USED AS THE BASIS FOR THE MANUFACTURE OR SALE OF APPARATUS WITHOUT WRITTEN PERMISSION. | SCALE: NTS     | SHEET      | 2 <b>OF</b> 2    |  |
|  |                                                                       |                                                                                                                                                                                                  | DRAWING NUMBER |            | ISSUE            |  |
|  |                                                                       |                                                                                                                                                                                                  | 837 Assembly   |            | 1                |  |