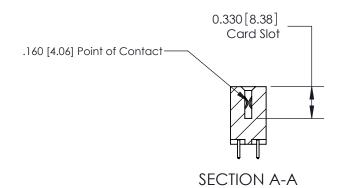

## **Contact Detail**

521-P.C. Tail .025 Sq.(0.64 Sq.) - Tail LG=.150(3.81) .156 [3.96] Contact Spacing x .200 [5.08] Row Spacing

THIS IS A C.A.D. GENERATED DRAWING DO NOT MAKE MANUAL REVISIONS TO MASTER.