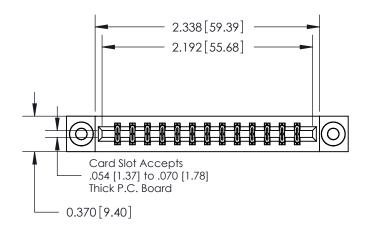

**Mounting Option** 

03-.116 (2.95) I.D. Floating Eyelets

ISSUE NUMBER

ORIGINAL

**See Accompanying Pages for: Contact Bend Details** 

**EDAC INC** TORONTO, ONTARIO CANADA YOUR CONNECTION TO QUALITY & SERVICE

Part Number: 887-026-521-803

837/887 Series High Temp Card Edge Connector