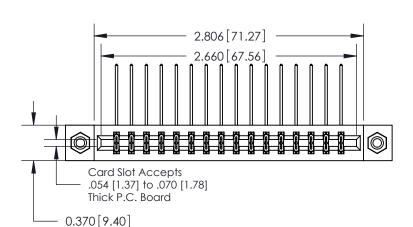

**See Accompanying Pages for:** 

**Contact Bend Details** 

| 837/887 Series High Temp Card Edge Connector |
|----------------------------------------------|
| Part Number: 887-032-558-208                 |