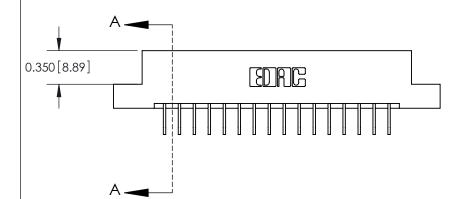

**Mounting Option** 

08-#4-40 Unified Threaded Inserts

## **Contact Detail**

558-90 Degree Bend (Code 541 Contacts)

.156 [3.96] Contact Spacing x .200 [5.08] Row Spacing





THIS IS A C.A.D. GENERATED DRAWING DO NOT MAKE MANUAL REVISIONS TO MASTER.



ISSUE NUMBER

ORIGINAL



**See Accompanying Pages for:** 

**Contact Bend Details** 

| 837/887 Series High Temp Card Edge Connector |
|----------------------------------------------|
| Part Number: 887-032-558-208                 |

|                    | EDAC INC          |
|--------------------|-------------------|
|                    | TORONTO, ONTARIO  |
|                    | CANADA            |
| YOUR CONNECTION TO | QUALITY & SERVICE |

**EDAC INC** TORONTO, ONTARIO CANADA

THESE DRAWINGS AND SPECIFICATIONS ARE THE PROPERTY OF EDAC INC.,AND SHALL NOT BE REPRODUCED, OR COPIED OR USED AS THE BASIS FOR THE MANUFACTURE OR SALE OF APPARATUS WITHOUT WRITTEN PERMISSION.

| ACAD REFERENCE NO. | 837 ENG MASTER