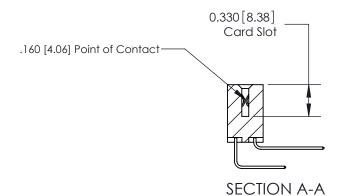

## **Contact Detail**

558-90 Degree Bend (Code 541 Contacts)

.156 [3.96] Contact Spacing x .200 [5.08] Row Spacing

THIS IS A C.A.D. GENERATED DRAWING DO NOT MAKE MANUAL REVISIONS TO MASTER.

ISSUE NUMBER

ORIGINAL