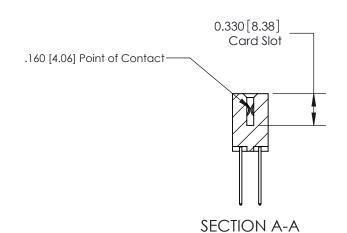

ISSUE NUMBER

ORIGINAL

1

|                     | 837/887 Series High Temp Card Edge Connector |                                                                      | ACAD REFERENCE | NO. 837 EN       | 837 ENG MASTER |  |
|---------------------|----------------------------------------------|----------------------------------------------------------------------|----------------|------------------|----------------|--|
| Contact Bend Detail |                                              | DRAWN: J.LEE                                                         | DATE: OC       | DATE: OCT. 06/09 |                |  |
|                     | Confact Bend Defail                          |                                                                      | CHECKED:       | DATE:            |                |  |
|                     | EDAC INC THESE DRAWINGS                      | THESE DRAWINGS AND SPECIFICATIONS                                    | SCALE: NTS     | SHEET            | 2 <b>OF</b> 2  |  |
|                     | TORONTO, ONTARIO                             | CANADA OR USED AS THE BASIS FOR THE MANUFACTURE OR SALE OF APPARATUS | DRAWING NUMBER |                  | ISSUE          |  |
|                     | YOUR CONNECTION TO QUALITY & SERVICE         |                                                                      | 837 Assembly   |                  | 1              |  |