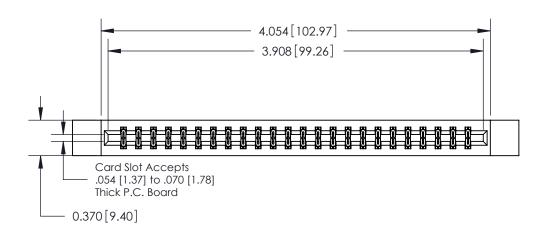

## **Contact Detail**

540-Wire Wrap .025 Sq.(0.64 Sq.) - Tail LG=.560(14.22)

.156 [3.96] Contact Spacing x .200 [5.08] Row Spacing

THIS IS A C.A.D. GENERATED DRAWING DO NOT MAKE MANUAL REVISIONS TO MASTER.