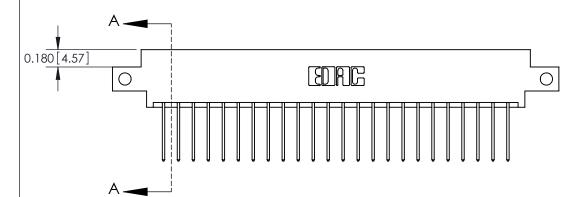

**Mounting Option** 

12-.128 (3.25) Dia. Side Mounting Holes

## **Contact Detail**

540-Wire Wrap .025 Sq.(0.64 Sq.) - Tail LG=.560(14.22)

.156 [3.96] Contact Spacing x .200 [5.08] Row Spacing





THIS IS A C.A.D. GENERATED DRAWING DO NOT MAKE MANUAL REVISIONS TO MASTER.



ISSUE NUMBER

ORIGINAL



**See Accompanying Pages for:** 

**Contact Bend Details** 

837/887 Series High Temp Card Edge Connector Part Number: 887-048-540-812



**EDAC INC** TORONTO, ONTARIO CANADA

THESE DRAWINGS AND SPECIFICATIONS ARE THE PROPERTY OF EDAC INC.,AND SHALL NOT BE REPRODUCED, OR COPIED OR USED AS THE BASIS FOR THE MANUFACTURE OR SALE OF APPARATUS WITHOUT WRITTEN PERMISSION.

| ACAD REFERENCE NO. | 837 ENG MASTER   |  |  |
|--------------------|------------------|--|--|
| DRAWN: J.LEE       | DATE: OCT. 06/09 |  |  |
| CHECKED:           | DATE:            |  |  |
| SCALE: NTS         | SHEET 1 OF 2     |  |  |
| DRAWING NUMBER     | ISSUE            |  |  |
| 837 Assembly       | 1