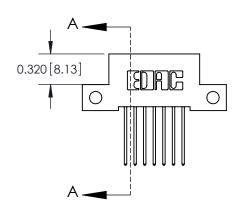

**Mounting Option** 

12-.128 (3.25) Dia. Side Mounting Holes

842/892 Series High Temp Card Edge Connector Part Number: 892-007-540-112

SHEET 1 OF 3 842 Assembly

842 ENG MASTER

DATE: OCT. 06/09

**SECTION A-A** 

J.LEE

THIS IS A C.A.D. GENERATED DRAWING DO NOT MAKE MANUAL REVISIONS TO MASTER