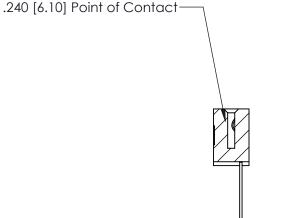

ORIGINAL (1)

| 842/892 Series High Temp Card Edge Connector<br>Contact Bend Detail |                                                                                                 | ACAD REFERENCE NO. 842 ENG MASTER |             |                  |        |
|---------------------------------------------------------------------|-------------------------------------------------------------------------------------------------|-----------------------------------|-------------|------------------|--------|
|                                                                     |                                                                                                 | DRAWN:                            | J.LEE       | DATE: OCT. 06/09 |        |
|                                                                     |                                                                                                 | CHECKED:                          |             | DATE:            |        |
| EDAC INC                                                            | THESE DRAWINGS AND SPECIFICATIONS ARE THE PROPERTY OF EDAC INCAND                               | SCALE:                            | NTS         | SHEET :          | 2 OF 3 |
| TORONTO, ONTARIO                                                    | SHALL NOT BE REPRODUCED,OR COPIED OR USED AS THE BASIS FOR THE MANUFACTURE OR SALE OF APPARATUS | DRAWING                           | NUMBER      |                  | ISSUE  |
| YOUR CONNECTION TO QUALITY & SERVICE                                |                                                                                                 | 8                                 | 42 Assembly |                  | 1      |