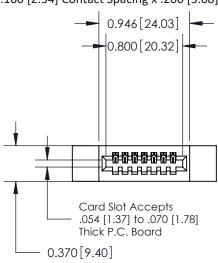

## **Contact Detail**

540-Wire Wrap .025 Sq.(0.64 Sq.) - Tail LG=.570(14.48) .100 [2.54] Contact Spacing x .200 [5.08] Row Spacing

**See Accompanying Pages for:** 

- **Contact Bend Details**
- **Mounting Options**