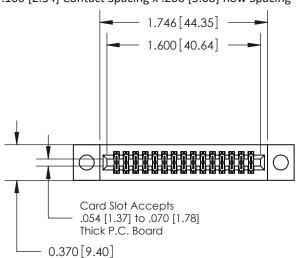

## **Contact Detail**

540-Wire Wrap .025 Sq.(0.64 Sq.) - Tail LG=.570(14.48) .100 [2.54] Contact Spacing x .200 [5.08] Row Spacing

**See Accompanying Pages for:** 

- **Contact Bend Details**
- **Mounting Options**

.240 [6.10] Point of Contact-

842/892 Series High Temp Card Edge Connector Part Number: 892-030-540-204

| ACAD REFERENCE NO | . 842 ENG MASTER |  |  |  |
|-------------------|------------------|--|--|--|
| DRAWN: J.LEE      | DATE: OCT. 06/09 |  |  |  |
| CHECKED:          | DATE:            |  |  |  |
| SCALE: NTS        | SHEET 1 OF 3     |  |  |  |
| DRAWING NUMBER    | ISSUE            |  |  |  |