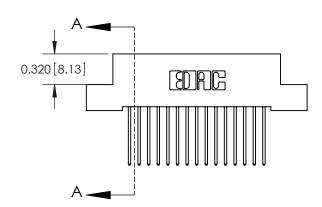

**Mounting Option** 

04-.156 (3.96) Dia. Mounting Holes

.240 [6.10] Point of Contact-

842/892 Series High Temp Card Edge Connector Part Number: 892-030-540-204

| ACAD REFERENCE NO | . 842 ENG MASTER |  |  |  |
|-------------------|------------------|--|--|--|
| DRAWN: J.LEE      | DATE: OCT. 06/09 |  |  |  |
| CHECKED:          | DATE:            |  |  |  |
| SCALE: NTS        | SHEET 1 OF 3     |  |  |  |
| DRAWING NUMBER    | ISSUE            |  |  |  |