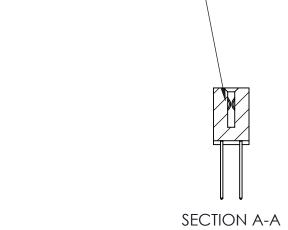

842 Assembly

THIS IS A C.A.D. GENERATED DRAWING DO NOT MAKE MANUAL REVISIONS TO MASTER

ORIGINAL (1)

| 842/892 Series High Temp Card Edge Connector |                                                                 |              | ACAD REFERENCE NO. 842 ENG MASTER |          |          |  |
|----------------------------------------------|-----------------------------------------------------------------|--------------|-----------------------------------|----------|----------|--|
| Contact Bend Detail                          |                                                                 | DRAWN:       | J.LEE                             | DATE: OC | T. 06/09 |  |
|                                              |                                                                 | CHECKE       | ):                                | DATE:    |          |  |
| EDAC INC                                     | ABE THE BROBERTY OF FRACTING AND                                |              | NTS                               | SHEET :  | 2 OF 3   |  |
| TORONTO, ONTARIO                             | SHALL NOT BE REPRODUCED, OR COPIED OR USED AS THE BASIS FOR THE | DRAWING      | NUMBER                            |          | ISSUE    |  |
| YOUR CONNECTION TO QUALITY & SERVICE         | MANUFACTURE OR SALE OF APPARATUS WITHOUT WRITTEN PERMISSION.    | 842 Assembly |                                   | 1        |          |  |