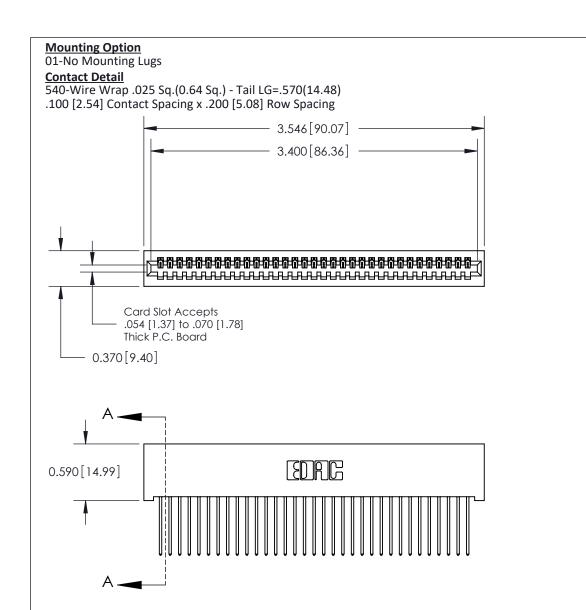

THIS IS A C.A.D. GENERATED DRAWING DO NOT MAKE MANUAL REVISIONS TO MASTER

ISSUE NUMBER

ORIGINAL

1

| 842/892 Series High Temp Card Edge Co<br>Mounting Options  | DRAWN: J.LEE DATE: OCT. 06/09  CHECKED: DATE: |
|------------------------------------------------------------|-----------------------------------------------|
| EDAC INC THESE DRAWINGS AND S ARE THE PROPERTY OF          |                                               |
|                                                            | DUCED,OR COPIED DRAWING NUMBER ISSUE          |
| YOUR CONNECTION TO QUALITY & SERVICE WITHOUT WRITTEN PERMI |                                               |