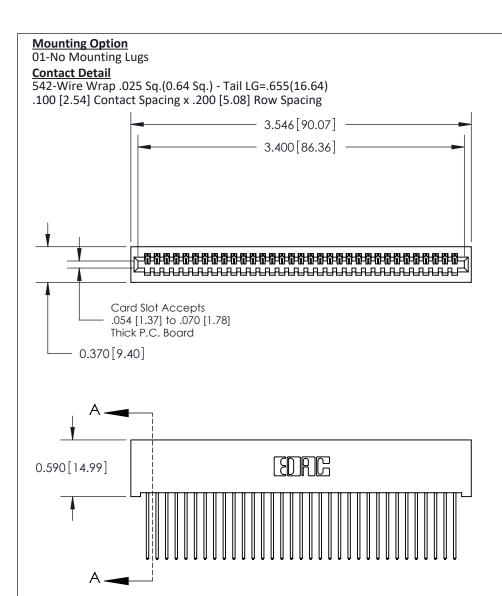

THIS IS A C.A.D. GENERATED DRAWING
DO NOT MAKE MANUAL REVISIONS TO MASTER

ISSUE NUMBER

ORIGINAL

1

| 842/892 Series High Temp Card Edge Co<br>Mounting Options  | DRAWN: J.LEE DATE: OCT. 06/09  CHECKED: DATE: |
|------------------------------------------------------------|-----------------------------------------------|
| EDAC INC THESE DRAWINGS AND S ARE THE PROPERTY OF          |                                               |
|                                                            | DUCED,OR COPIED DRAWING NUMBER ISSUE          |
| YOUR CONNECTION TO QUALITY & SERVICE WITHOUT WRITTEN PERMI |                                               |