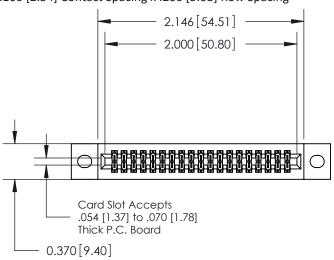

## **Contact Detail**

556-Extender Board Bend (Code 520 Contacts)

.100 [2.54] Contact Spacing x .200 [5.08] Row Spacing

**See Accompanying Pages for:** 

- **Contact Bend Details**
- **Mounting Options**

.240 [6.10] Point of Contact-