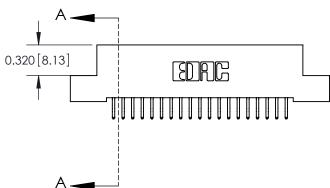

SECTION A-A

842 Assembly

THIS IS A C.A.D. GENERATED DRAWING DO NOT MAKE MANUAL REVISIONS TO MASTER

ORIGINAL (1)

| 842/892 Series High Temp Card Edge Connector<br>Contact Bend Detail |                                                                   | ACAD REFERENCE NO. 842 ENG MASTER |        |                         |        |
|---------------------------------------------------------------------|-------------------------------------------------------------------|-----------------------------------|--------|-------------------------|--------|
|                                                                     |                                                                   | DRAWN:                            | J.LEE  | DATE: <b>OCT. 06/09</b> |        |
|                                                                     |                                                                   | CHECKED:                          |        | DATE:                   |        |
| EDAC INC                                                            | THESE DRAWINGS AND SPECIFICATIONS ARE THE PROPERTY OF EDAC INCAND | SCALE:                            | NTS    | SHEET :                 | 2 OF 3 |
| TORONTO, ONTARIO                                                    | SHALL NOT BE REPRODUCED, OR COPIED OR USED AS THE BASIS FOR THE   | DRAWING                           | NUMBER |                         | ISSUE  |
| YOUR CONNECTION TO QUALITY & SERVICE                                | MANUFACTURE OR SALE OF APPARATUS WITHOUT WRITTEN PERMISSION.      | 842 Assembly                      |        |                         | 1      |