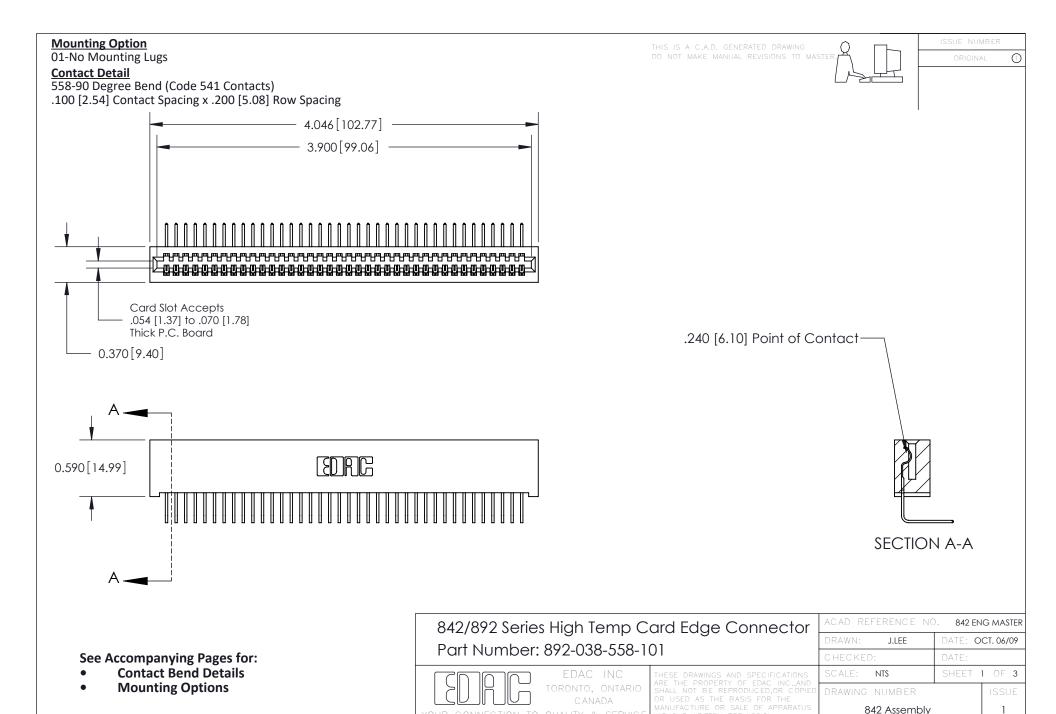

YOUR CONNECTION TO QUALITY & SERVICE

THIS IS A C.A.D. GENERATED DRAWING DO NOT MAKE MANUAL REVISIONS TO MASTER

ORIGINAL (1)



| 842/892 Series High Temp Card Edge Connector<br>Contact Bend Detail |                                                                                                 | ACAD REFERENCE NO. 842 ENG MASTER |             |                  |        |
|---------------------------------------------------------------------|-------------------------------------------------------------------------------------------------|-----------------------------------|-------------|------------------|--------|
|                                                                     |                                                                                                 | DRA