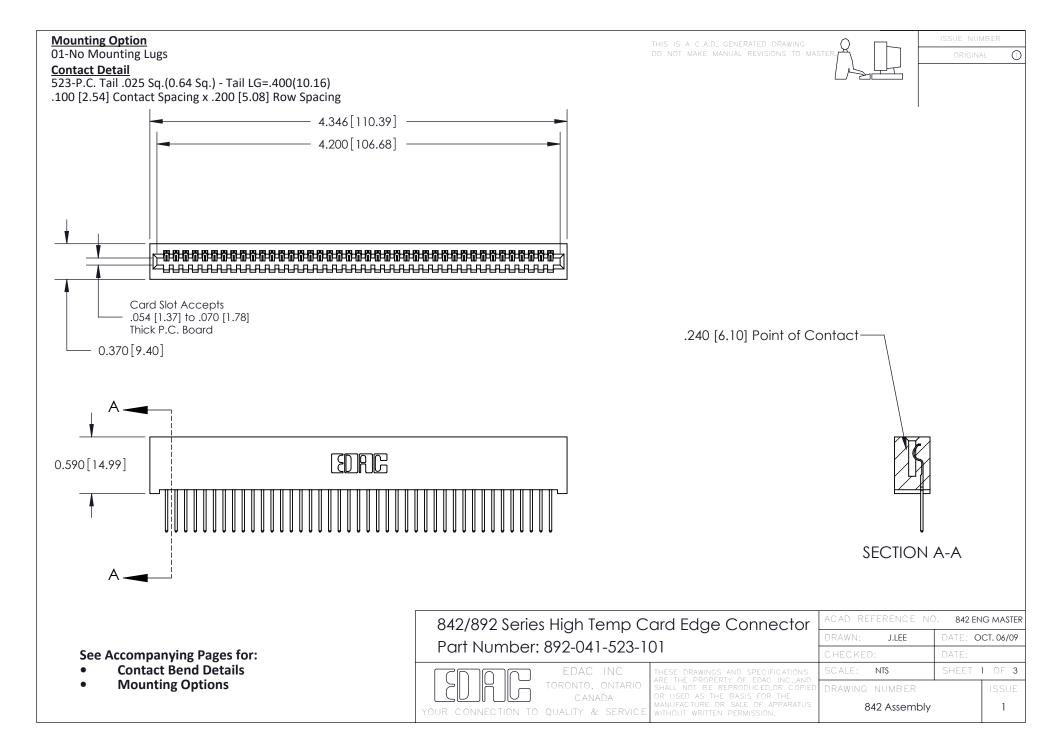

THIS IS A C.A.D. GENERATED DRAWING DO NOT MAKE MANUAL REVISIONS TO MASTER

ORIGINAL (1)



| 842/892 Series High Temp Card Edge Connector<br>Contact Bend Detail |                                                                                                 | ACAD REFERENCE NO. 842 ENG MASTER |             |                  |        |
|---------------------------------------------------------------------|-------------------------------------------------------------------------------------------------|-----------------------------------|-------------|------------------|--------|
|                                                                     |                                                                                                 | DRAWN:                            | J.LEE