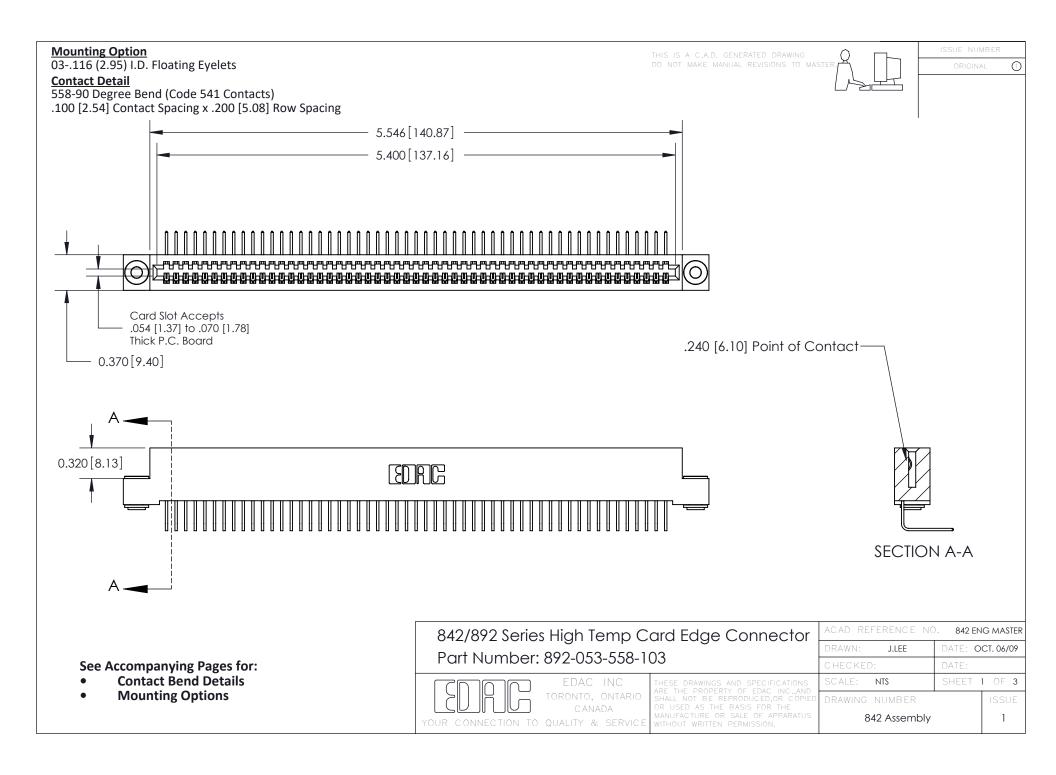

THIS IS A C.A.D. GENERATED DRAWING DO NOT MAKE MANUAL REVISIONS TO MASTER

ORIGINAL (1)



| 842/892 Series High Temp Card Edge Connector<br>Contact Bend Detail |                                                                                                 | ACAD REFERENCE NO. 842 ENG MASTER |             |                  |        |
|---------------------------------------------------------------------|-------------------------------------------------------------------------------------------------|-----------------------------------|-------------|------------------|--------|
|                                                                     |                                                                                                 | DRAWN:                            | J.LEE