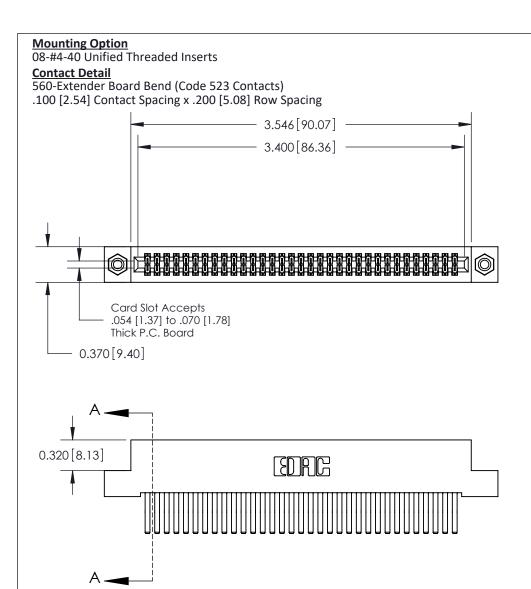

THIS IS A C.A.D. GENERATED DRAWING
DO NOT MAKE MANUAL REVISIONS TO MASTER

ISSUE NUMBER

ORIGINAL

1

| 842/892 Series High Temp Card Edge Co<br>Mounting Options  | DRAWN: J.LEE DATE: OCT. 06/09  CHECKED: DATE: |
|------------------------------------------------------------|-----------------------------------------------|
| EDAC INC THESE DRAWINGS AND S ARE THE PROPERTY OF          |                                               |
|                                                            | DUCED,OR COPIED DRAWING NUMBER ISSUE          |
| YOUR CONNECTION TO QUALITY & SERVICE WITHOUT WRITTEN PERMI |                                               |