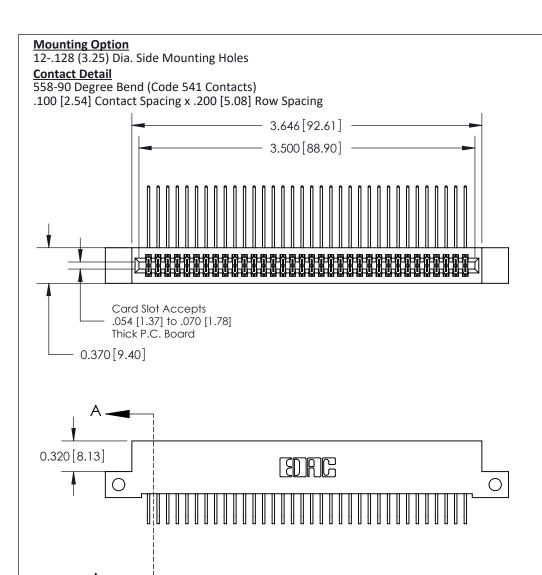

.240 [6.10] Point of Contact-

842/892 Series High Temp Card Edge Connector Part Number: 892-068-558-212

842 ENG MASTER J.LEE DATE: OCT. 06/09

SECTION A-A

SHEET 1 OF 3

842 Assembly

**See Accompanying Pages for:** 

- **Contact Bend Details**
- **Mounting Options**

YOUR CONNECTION TO QUALITY & SERVICE

CANADA

THIS IS A C.A.D. GENERATED DRAWING DO NOT MAKE MANUAL REVISIONS TO MASTER

ORIGINAL (1)

| 842/892 Series High Temp Card Edge Connector<br>Contact Bend Detail |                                                                                                 | ACAD REFERENCE NO. 842 ENG MASTER |             |                  |        |
|---------------------------------------------------------------------|-------------------------------------------------------------------------------------------------|-----------------------------------|-------------|------------------|--------|
|                                                                     |                                                                                                 | DRAWN:                            | J.LEE       | DATE: OCT. 06/09 |        |
|                                                                     |                                                                                                 | CHECKED:                          |             | DATE:            |        |
| EDAC INC                                                            | THESE DRAWINGS AND SPECIFICATIONS ARE THE PROPERTY OF EDAC INCAND                               | SCALE:                            | NTS         | SHEET :          | 2 OF 3 |
| TORONTO, ONTARIO                                                    | SHALL NOT BE REPRODUCED,OR COPIED OR USED AS THE BASIS FOR THE MANUFACTURE OR SALE OF APPARATUS | DRAWING                           | NUMBER      |                  | ISSUE  |
| YOUR CONNECTION TO QUALITY & SERVICE                                |                                                                                                 | 8                                 | 42 Assembly |                  | 1      |