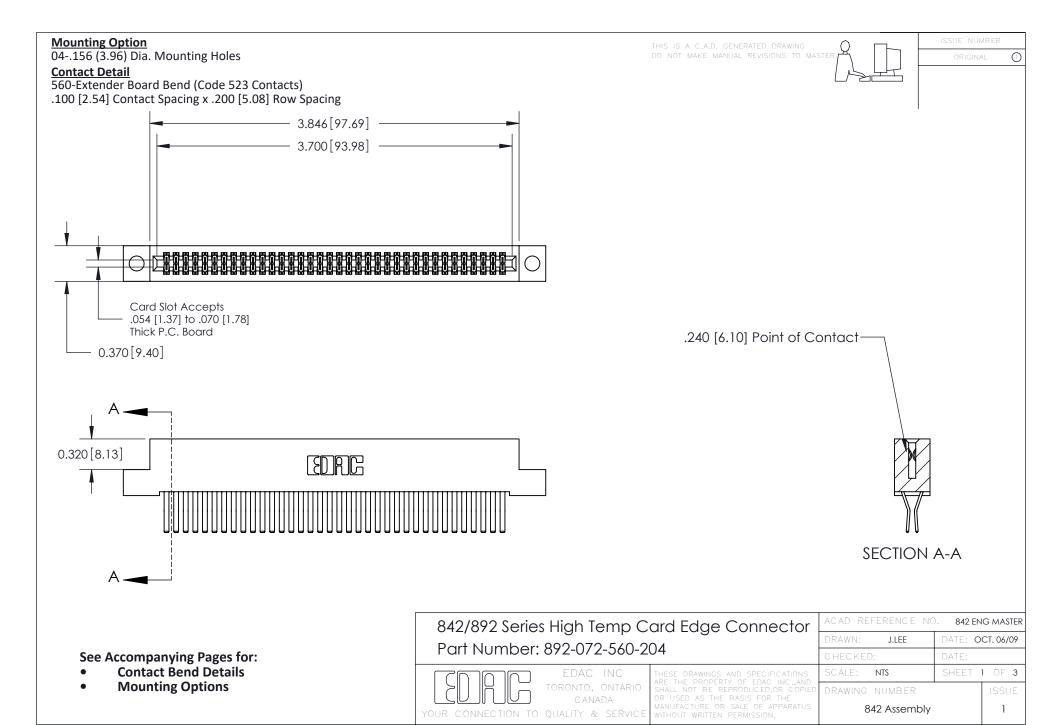

THIS IS A C.A.D. GENERATED DRAWING DO NOT MAKE MANUAL REVISIONS TO MASTER

ORIGINAL (1)



| 842/892 Series High Temp Card Edge Connector<br>Contact Bend Detail |                                                                                                  | ACAD REFERENCE NO. 842 ENG MASTER |             |                  |        |
|---------------------------------------------------------------------|--------------------------------------------------------------------------------------------------|-----------------------------------|-------------|------------------|--------|
|                                                                     |                                                                                                  | DRAWN:                            | J.