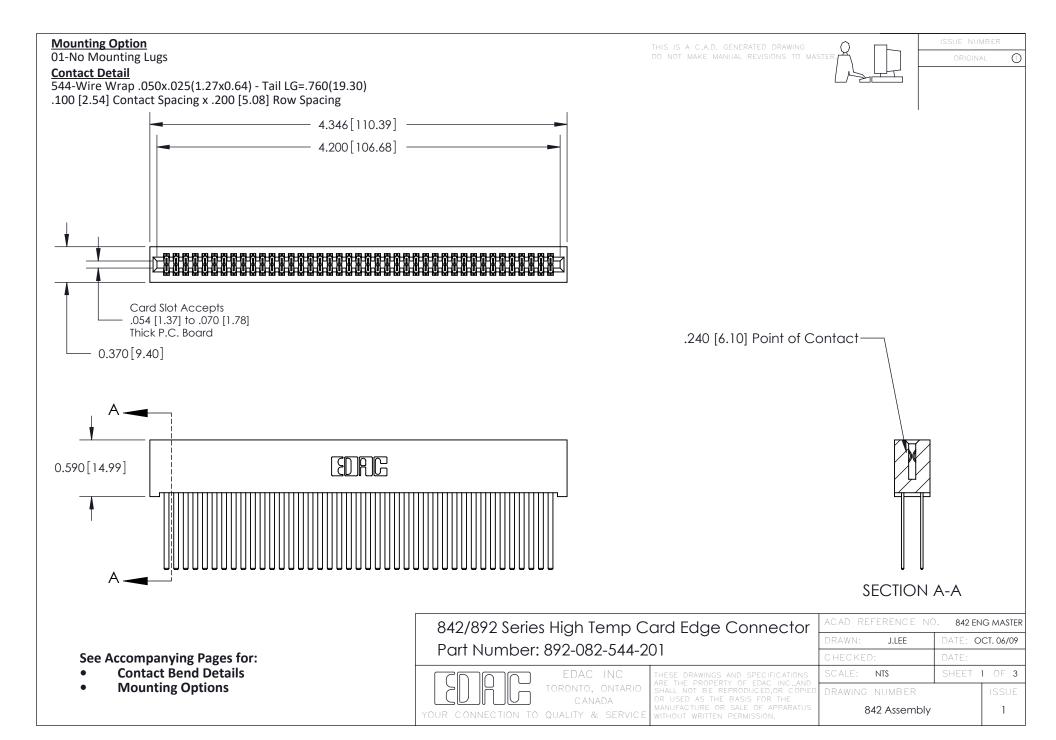

THIS IS A C.A.D. GENERATED DRAWING DO NOT MAKE MANUAL REVISIONS TO MASTER

ORIGINAL (1)



| 842/892 Series High Temp Card Edge Connector<br>Contact Bend Detail |                                                                                                 | ACAD REFERENCE NO. 842 ENG MASTER |             |                  |        |
|---------------------------------------------------------------------|-------------------------------------------------------------------------------------------------|-----------------------------------|-------------|------------------|--------|
|                                                                     |                                                                                                 | DRAWN:                            | J.LEE