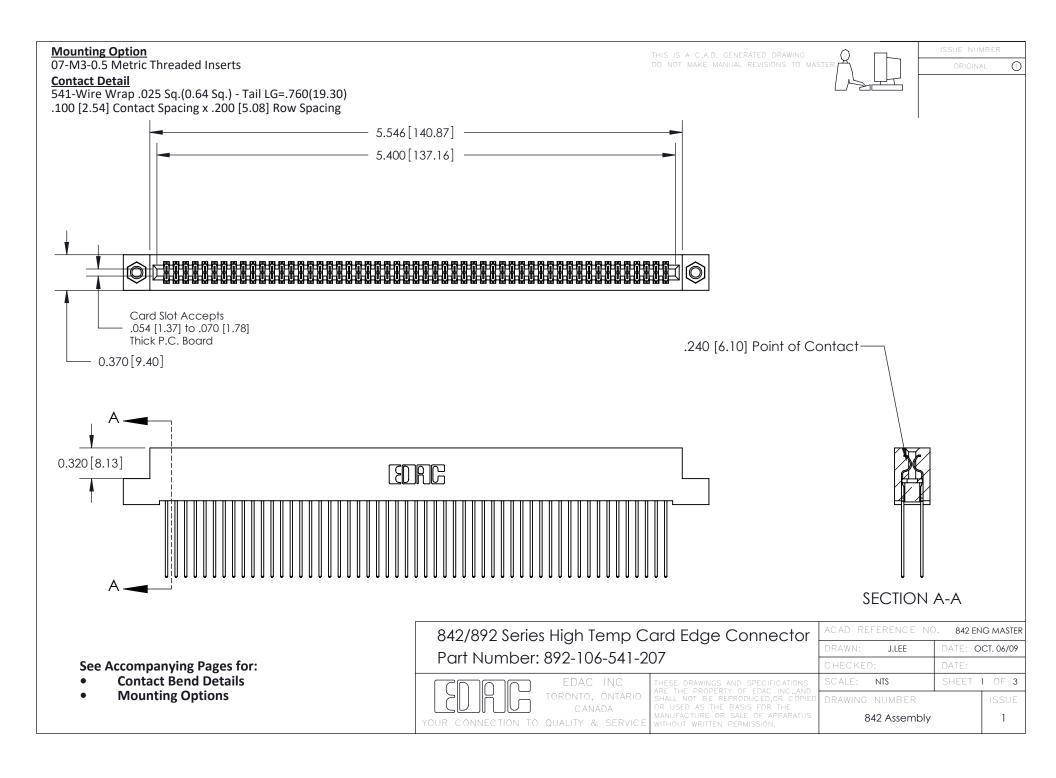

THIS IS A C.A.D. GENERATED DRAWING DO NOT MAKE MANUAL REVISIONS TO MASTER

ORIGINAL (1)



| 842/892 Series High Temp Card Edge Connector<br>Contact Bend Detail |                                                                                                  | ACAD REFERENCE NO. 842 ENG MASTER |             |                  |        |
|---------------------------------------------------------------------|--------------------------------------------------------------------------------------------------|-----------------------------------|-------------|------------------|--------|
|                                                                     |                                                                                                  | DRAWN:                            | J.