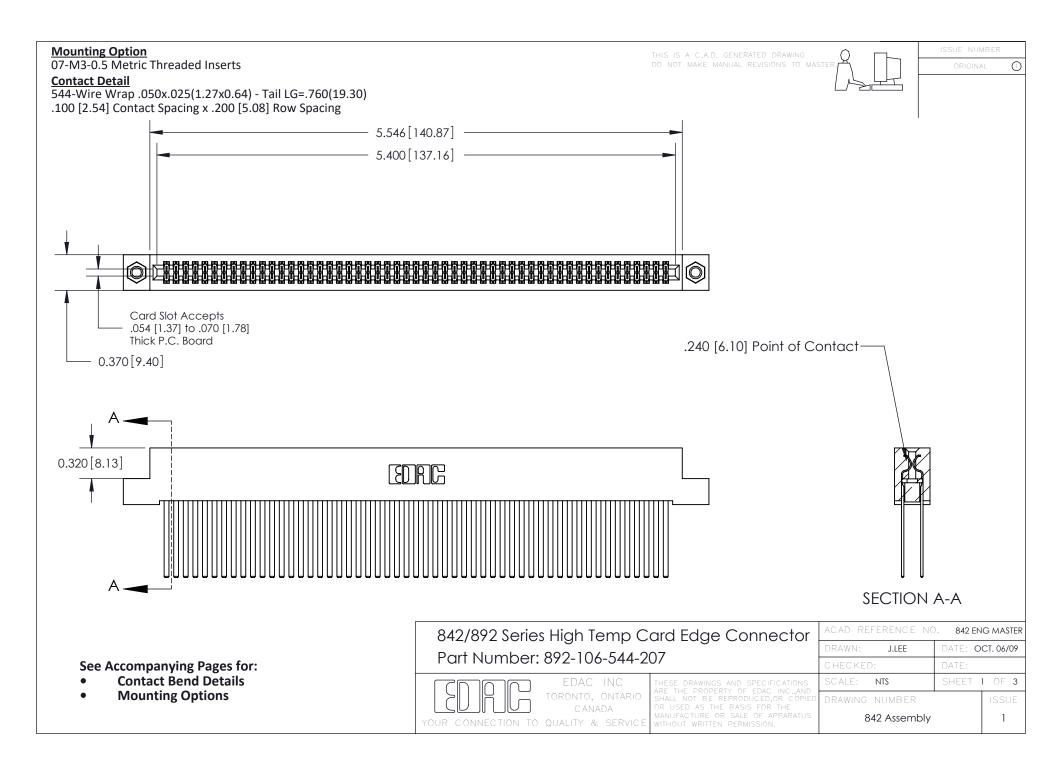

THIS IS A C.A.D. GENERATED DRAWING DO NOT MAKE MANUAL REVISIONS TO MASTER

ORIGINAL (1)



| 842/892 Series High Temp Card Edge Connector<br>Contact Bend Detail |                                                                                                 | ACAD REFERENCE NO. 842 ENG MASTER |             |                  |        |
|---------------------------------------------------------------------|-------------------------------------------------------------------------------------------------|-----------------------------------|-------------|------------------|--------|
|                                                                     |                                                                                                 | DRAWN:                            | J.LEE