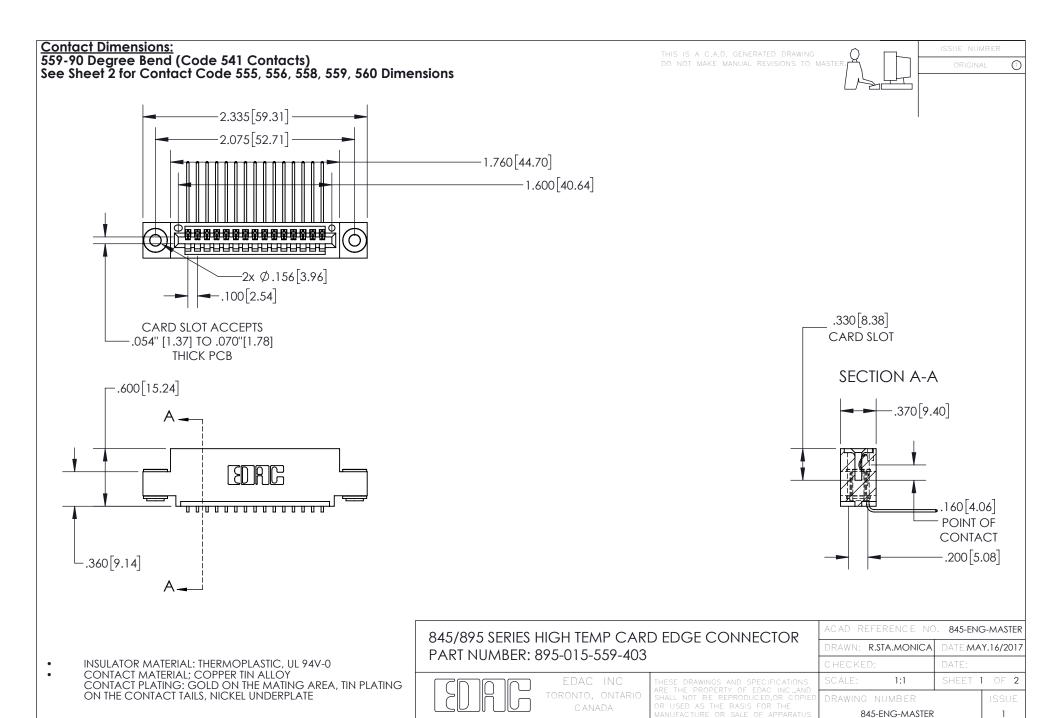

## 845/895 SERIES HIGH TEMP CARD EDGE CONNECTOR CONTACT CODE 555,556,558,559,560 DIMENSIONS

YOUR CONNECTION TO QUALITY & SERVICE

Contact Code 559

|   | ACAD REFERENCE NO. 845-ENG-MASTER |                  |  |
|---|-----------------------------------|------------------|--|
|   | DRAWN: R.STA.MONICA               | DATE:MAY.16/2017 |  |
|   | CHECKED:                          | DATE:            |  |
|   | SCALE: 1:1                        | SHEET 2 OF 2     |  |
| D | DRAWING NUMBER                    | ISSUE            |  |