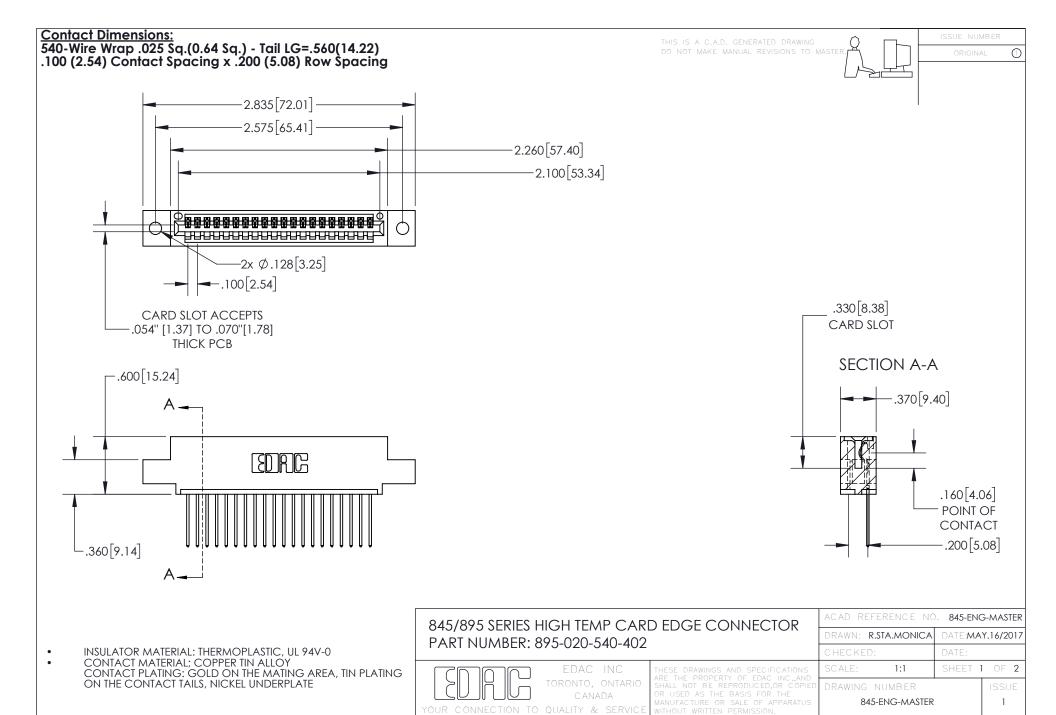

INSULATOR MATERIAL: THERMOPLASTIC POLYESTER, UL 94V-0 DAP MATERIAL AVAILABLE UPON REQUEST

**Contact Code 558** 

CONTACT MATERIAL; COPPER ALLOY CONTACT PLATING: GOLD ON THE MATING AREA, TIN PLATING ON THE CONTACT TAILS, NICKEL UNDERPLATE

## 845/895 SERIES HIGH TEMP CARD EDGE CONNECTOR CONTACT CODE 555,556,558,559,560 DIMENSIONS

YOUR CONNECTION TO QUALITY & SERVICE

Contact Code 559

|   | ACAD REFERENCE NO. 845-ENG-MASTER |                  |  |
|---|-----------------------------------|------------------|--|
|   | DRAWN: R.STA.MONICA               | DATE:MAY.16/2017 |  |
|   | CHECKED:                          | DATE:            |  |
|   | SCALE: 1:1                        | SHEET 2 OF 2     |  |
| D | DRAWING NUMBER                    | ISSUE            |  |