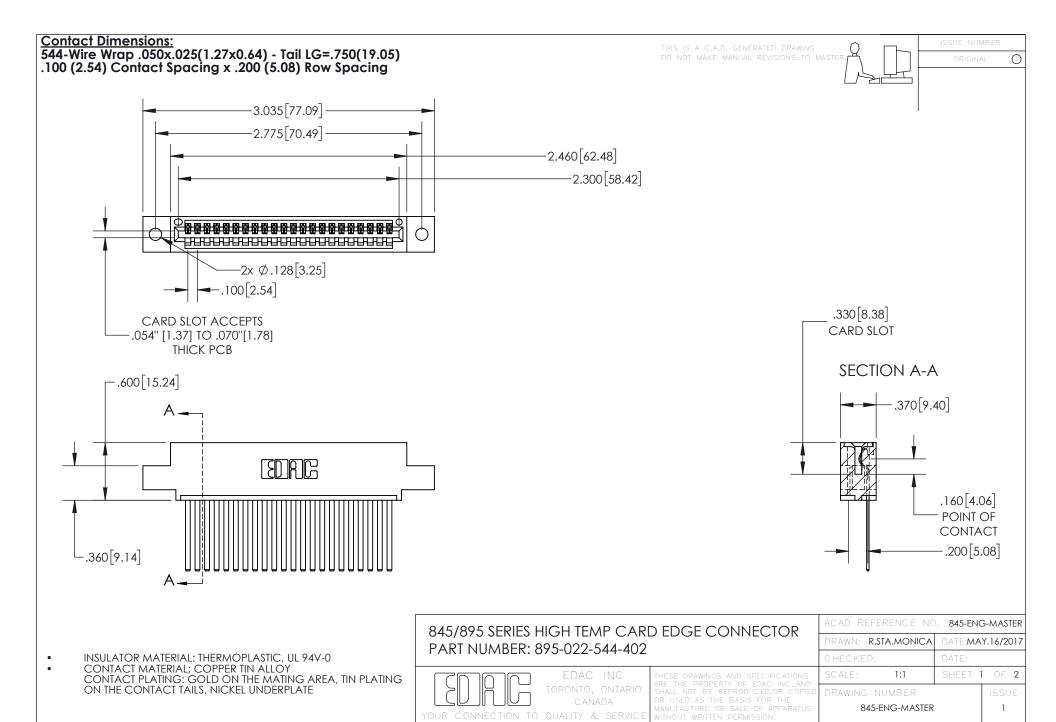

INSULATOR MATERIAL: THERMOPLASTIC POLYESTER, UL 94V-0 DAP MATERIAL AVAILABLE UPON REQUEST

**Contact Code 558** 

CONTACT MATERIAL; COPPER ALLOY CONTACT PLATING: GOLD ON THE MATING AREA, TIN PLATING ON THE CONTACT TAILS, NICKEL UNDERPLATE

## 845/895 SERIES HIGH TEMP CARD EDGE CONNECTOR CONTACT CODE 555,556,558,559,560 DIMENSIONS

YOUR CONNECTION TO QUALITY & SERVICE

Contact Code 559

|   | ACAD REFERENCE NO. 845-ENG-MASTER |                  |  |
|---|-----------------------------------|------------------|--|
|   | DRAWN: R.STA.MONICA               | DATE:MAY.16/2017 |  |
|   | CHECKED:                          | DATE:            |  |
|   | SCALE: 1:1                        | SHEET 2 OF 2     |  |
| D | DRAWING NUMBER                    | ISSUE            |  |

Contact Code 560