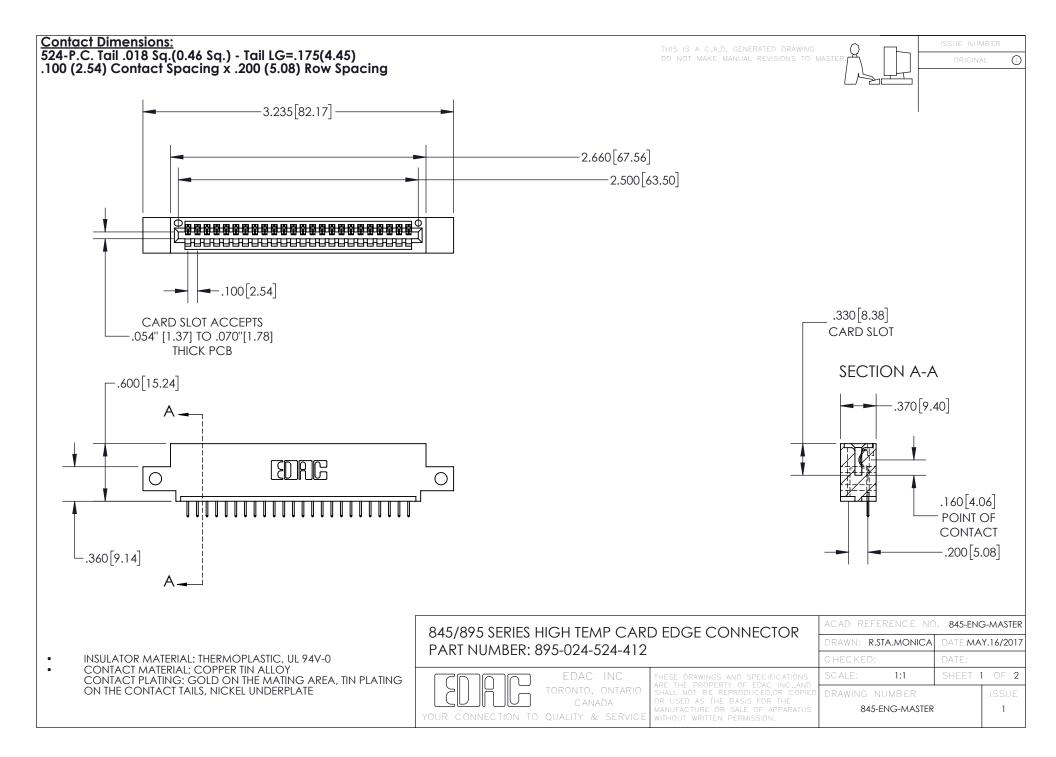

INSULATOR MATERIAL: THERMOPLASTIC POLYESTER, UL 94V-0 DAP MATERIAL AVAILABLE UPON REQUEST

**Contact Code 558** 

CONTACT MATERIAL; COPPER ALLOY CONTACT PLATING: GOLD ON THE MATING AREA, TIN PLATING ON THE CONTACT TAILS, NICKEL UNDERPLATE

## 845/895 SERIES HIGH TEMP CARD EDGE CONNECTOR CONTACT CODE 555,556,558,559,560 DIMENSIONS

YOUR CONNECTION TO QUALITY & SERVICE

Contact Code 559

|   | ACAD REFERENCE NO. 845-ENG-MASTER |                  |  |
|---|-----------------------------------|------------------|--|
|   | DRAWN: R.STA.MONICA               | DATE:MAY.16/2017 |  |
|   | CHECKED:                          | DATE:            |  |
|   | SCALE: 1:1                        | SHEET 2 OF 2     |  |
| D | DRAWING NUMBER                    | ISSUE            |  |

Contact Code 560

845-ENG-MASTER