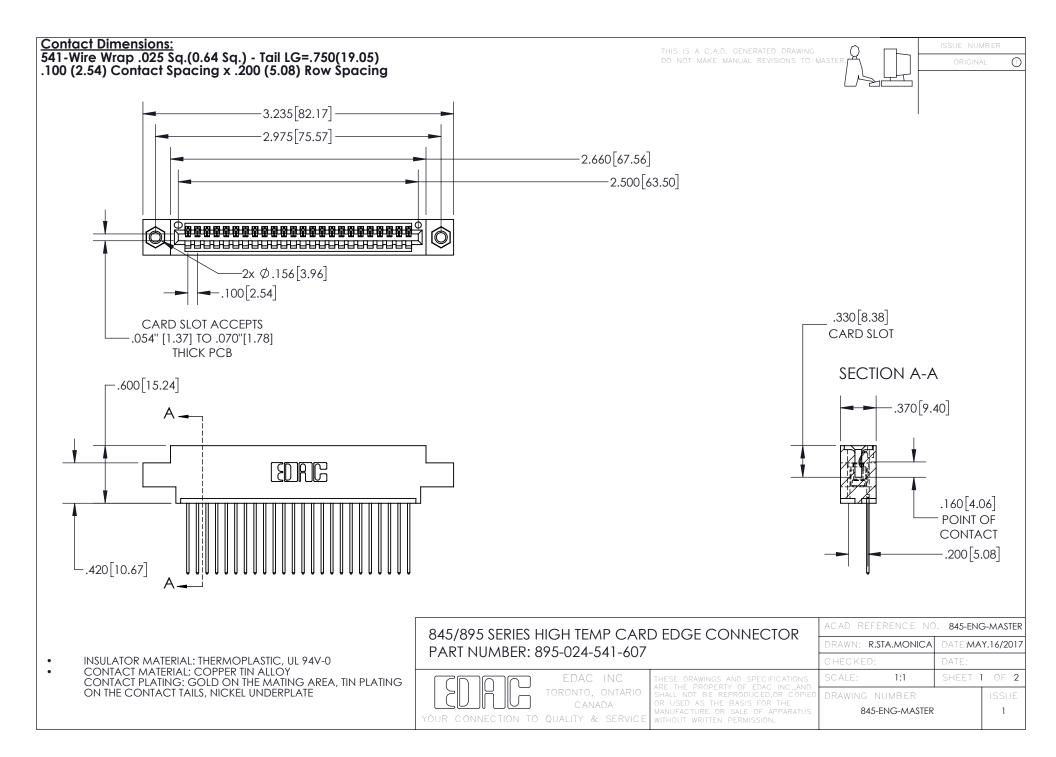

INSULATOR MATERIAL: THERMOPLASTIC POLYESTER, UL 94V-0 DAP MATERIAL AVAILABLE UPON REQUEST

**Contact Code 558** 

CONTACT MATERIAL; COPPER ALLOY CONTACT PLATING: GOLD ON THE MATING AREA, TIN PLATING ON THE CONTACT TAILS, NICKEL UNDERPLATE

## 845/895 SERIES HIGH TEMP CARD EDGE CONNECTOR CONTACT CODE 555,556,558,559,560 DIMENSIONS

YOUR CONNECTION TO QUALITY & SERVICE

Contact Code 559

|   | ACAD REFERENCE NO. 845-ENG-MASTER |                  |  |
|---|-----------------------------------|------------------|--|
|   | DRAWN: R.STA.MONICA               | DATE:MAY.16/2017 |  |
|   | CHECKED:                          | DATE:            |  |
|   | SCALE: 1:1                        | SHEET 2 OF 2     |  |
| D | DRAWING NUMBER                    | ISSUE            |  |

Contact Code 560