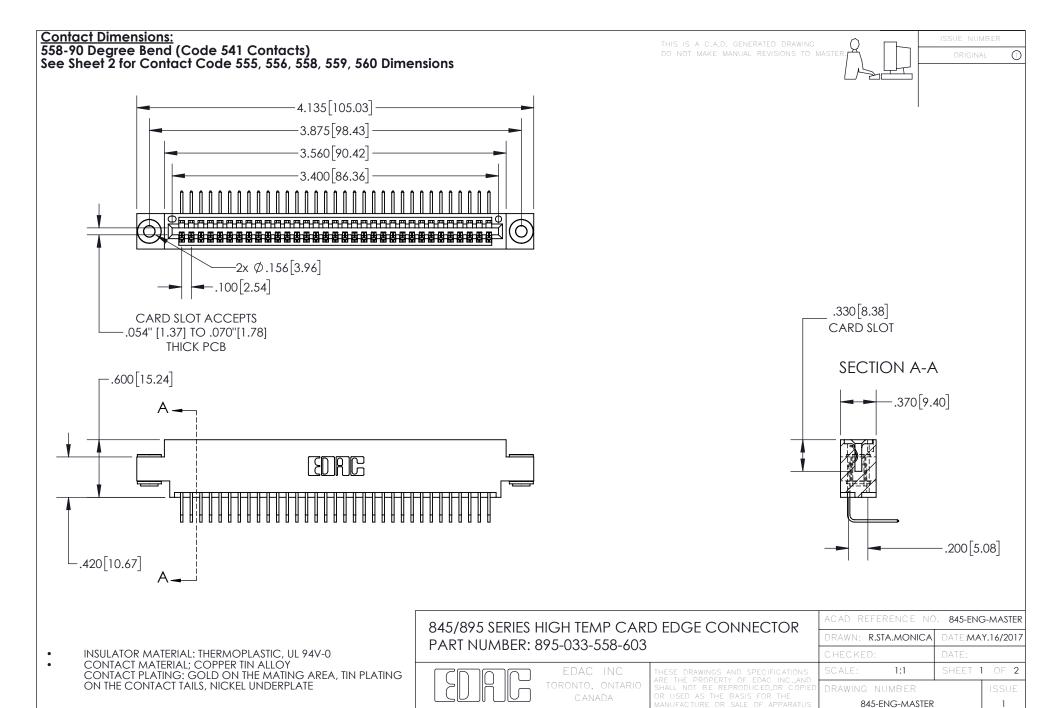

YOUR CONNECTION TO QUALITY & SERVICE

- INSULATOR MATERIAL: THERMOPLASTIC POLYESTER, UL 94V-0 DAP MATERIAL AVAILABLE UPON REQUEST
- CONTACT MATERIAL; COPPER ALLOY

CONTACT PLATING: GOLD ON THE MATING AREA, TIN PLATING ON THE CONTACT TAILS, NICKEL UNDERPLATE