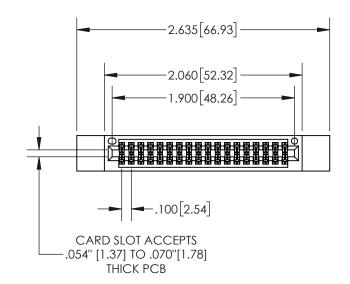

**Contact Dimensions:** 540-Wire Wrap .025 Sq.(0.64 Sq.) - Tail LG=.560(14.22) .100 (2.54) Contact Spacing x .200 (5.08) Row Spacing

845/895 SERIES HIGH TEMP CARD EDGE CONNECTOR

YOUR CONNECTION TO QUALITY & SERVICE

-.200 [5.08]

845-ENG-MASTER

.150 [3.81]

.330[8.38]

**CARD SLOT** 

**SECTION A-A** 

-.370[9.40]

.160 4.06 POINT OF