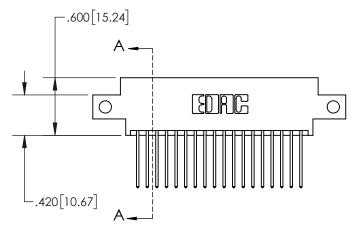

-.200 [5.08]

845-ENG-MASTER

.150 [3.81]

.330[8.38]

**CARD SLOT** 

**SECTION A-A** 

-.370[9.40]

.160 4.06 POINT OF