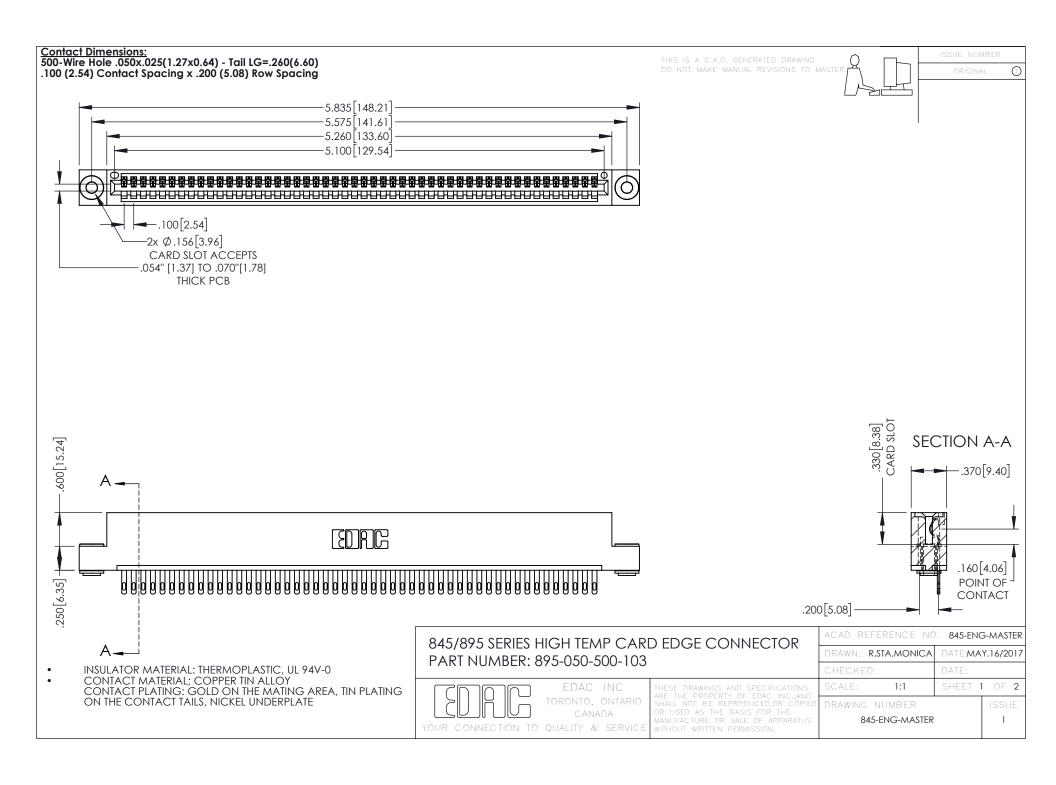

- INSULATOR MATERIAL: THERMOPLASTIC POLYESTER, UL 94V-0 DAP MATERIAL AVAILABLE UPON REQUEST
- CONTACT MATERIAL; COPPER ALLOY

**Contact Code 558** 

CONTACT PLATING: GOLD ON THE MATING AREA, TIN PLATING ON THE CONTACT TAILS, NICKEL UNDERPLATE

## 845/895 SERIES HIGH TEMP CARD EDGE CONNECTOR CONTACT CODE 555,556,558,559,560 DIMENSIONS

YOUR CONNECTION TO QUALITY & SERVICE

Contact Code 559

|   | ACAD REFERENCE NO   | . 845-ENG-MASTER |
|---|---------------------|------------------|
|   | DRAWN: R.STA.MONICA | DATE:MAY.16/2017 |
|   | CHECKED:            | DATE:            |
|   | SCALE: 1:1          | SHEET 2 OF 2     |
| D | DRAWING NUMBER      | ISSUE            |

Contact Code 560

845-ENG-MASTER