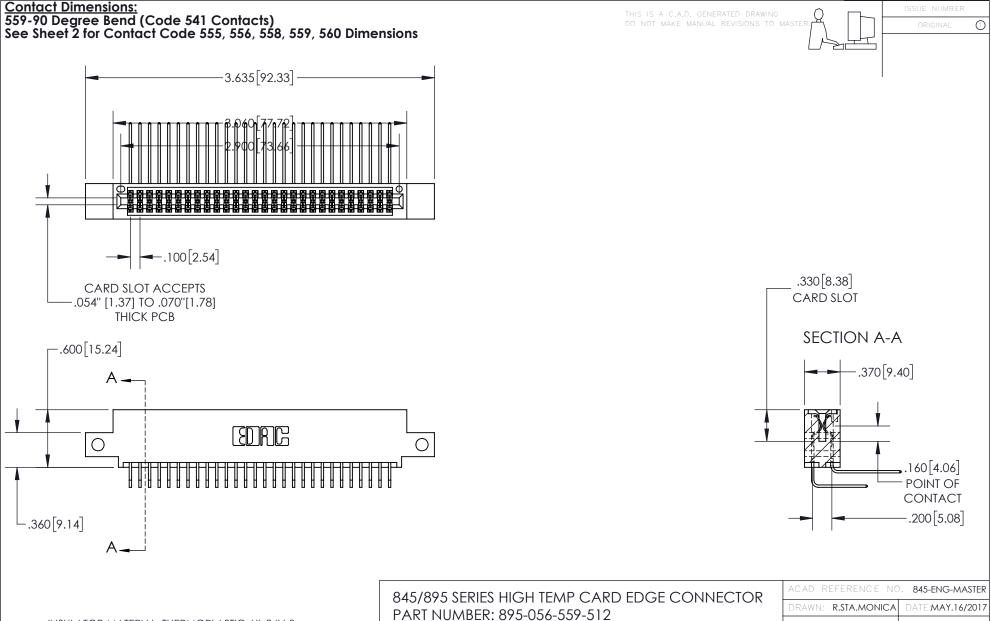

- INSULATOR MATERIAL: THERMOPLASTIC, UL 94V-0
- CONTACT MATERIAL; COPPER TIN ALLOY
  CONTACT PLATING: GOLD ON THE MATING AREA, TIN PLATING
  ON THE CONTACT TAILS, NICKEL UNDERPLATE

YOUR CONNECTION TO QUALITY & SERVICE