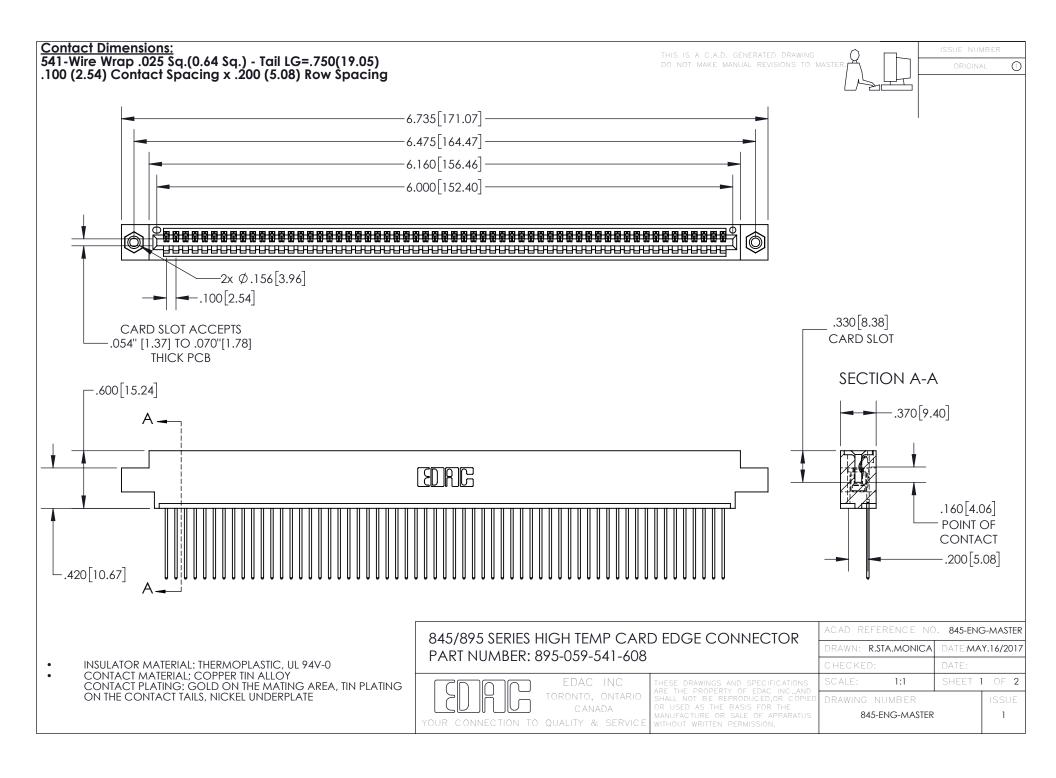

INSULATOR MATERIAL: THERMOPLASTIC POLYESTER, UL 94V-0 DAP MATERIAL AVAILABLE UPON REQUEST

**Contact Code 558** 

CONTACT MATERIAL; COPPER ALLOY CONTACT PLATING: GOLD ON THE MATING AREA, TIN PLATING ON THE CONTACT TAILS, NICKEL UNDERPLATE

## 845/895 SERIES HIGH TEMP CARD EDGE CONNECTOR CONTACT CODE 555,556,558,559,560 DIMENSIONS

YOUR CONNECTION TO QUALITY & SERVICE

Contact Code 559

|   | ACAD REFERENCE NO. 845-ENG-MASTER |                  |  |
|---|-----------------------------------|------------------|--|
|   | DRAWN: R.STA.MONICA               | DATE:MAY.16/2017 |  |
|   | CHECKED:                          | DATE:            |  |
|   | SCALE: 1:1                        | SHEET 2 OF 2     |  |
| D | DRAWING NUMBER                    | ISSUE            |  |

Contact Code 560

845-ENG-MASTER