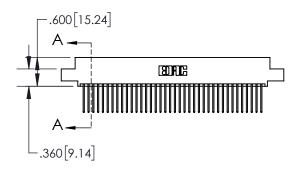

1

|            | .330[8.38]<br>CARD SLOT           |  |  |
|------------|-----------------------------------|--|--|
| -          | .370[9.40]                        |  |  |
|            | SECTION A-A                       |  |  |
| 150 [3.81] | .160[4.06]<br>POINT OF<br>CONTACT |  |  |
| -          | <b>-</b> .200[5.08]               |  |  |