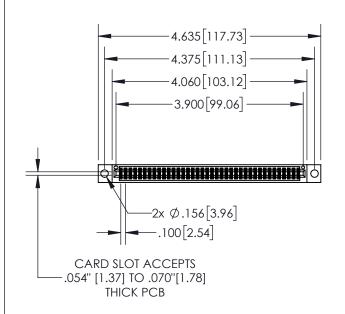

| 845/895 SERIES HIG | H TEMP CARD EDGE CONNECTOR |
|--------------------|----------------------------|
| PART NUMBER: 895   | 076-540-504                |

|   | MOND HELENEROL HO. OIO ENO MINOTER |                  |       |  |
|---|------------------------------------|------------------|-------|--|
|   | DRAWN: R.STA.MONICA                | DATE:MAY.16/2017 |       |  |
|   | CHECKED:                           | DATE:            |       |  |
|   | SCALE: 1:2                         | SHEET '          | OF 2  |  |
| D | DRAWING NUMBER                     |                  | ISSUE |  |
|   | 0.45 ENIO 1.446TED                 | ,                |       |  |