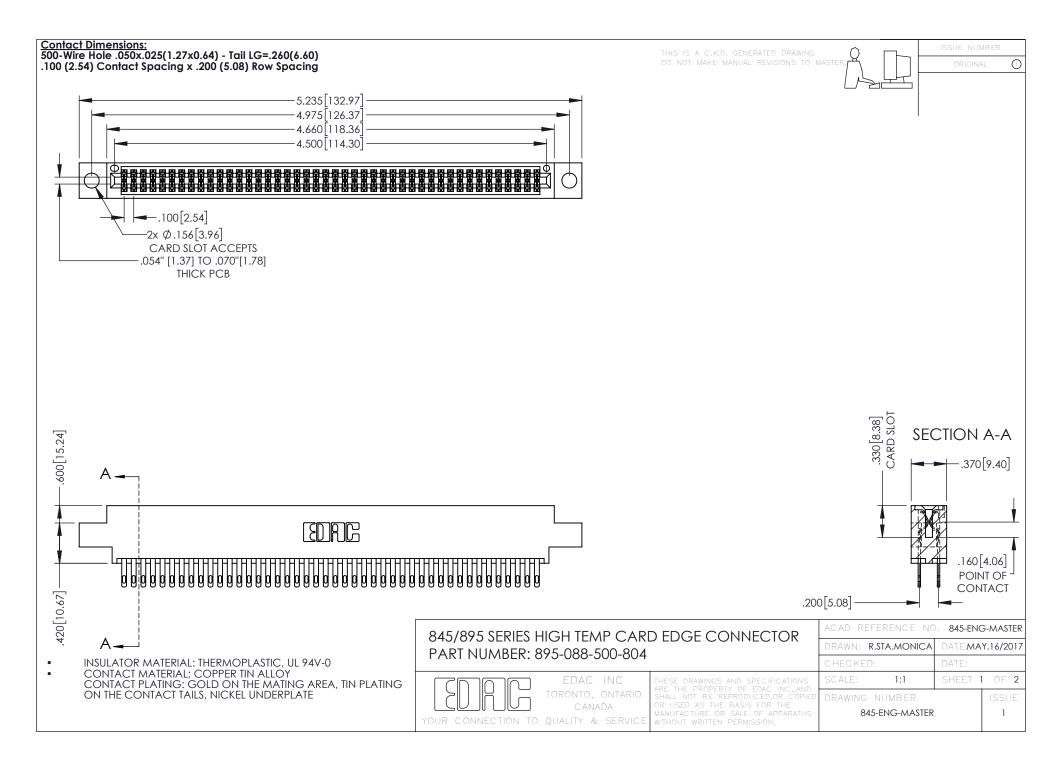

- INSULATOR MATERIAL: THERMOPLASTIC POLYESTER, UL 94V-0 DAP MATERIAL AVAILABLE UPON REQUEST
- CONTACT MATERIAL; COPPER ALLOY

**Contact Code 558** 

CONTACT PLATING: GOLD ON THE MATING AREA, TIN PLATING ON THE CONTACT TAILS, NICKEL UNDERPLATE

## 845/895 SERIES HIGH TEMP CARD EDGE CONNECTOR CONTACT CODE 555,556,558,559,560 DIMENSIONS

YOUR CONNECTION TO QUALITY & SERVICE

Contact Code 559

|   | ACAD REFERENCE NO   | . 845-ENG-MASTER |
|---|---------------------|------------------|
|   | DRAWN: R.STA.MONICA | DATE:MAY.16/2017 |
|   | CHECKED:            | DATE:            |
|   | SCALE: 1:1          | SHEET 2 OF 2     |
| D | DRAWING NUMBER      | ISSUE            |

Contact Code 560

845-ENG-MASTER