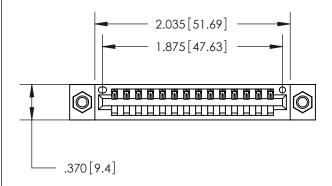

<u>Contact Dimensions:</u> 520-P.C. Tail .030x.018 (0.76x0.46) - Tail LG. = .175 (4.45) .125 (3.18) Contact Spacing x .250 (6.35) Row Spacing

THIS IS A C.A.D. GENERATED DRAWING DO NOT MAKE MANUAL REVISIONS TO MASTER.

846/896 SERIES HIGH TEMP CARD EDGE CONNECTOR PART NUMBER: 896-014-520-107

**EDAC INC** TORONTO, ONTARIO CANADA

THESE DRAWINGS AND SPECIFICATIONS ARE THE PROPERTY OF EDAC INC., AND SHALL NOT BE REPRODUCED, OR COPIED OR USED AS THE BASIS FOR THE MANUFACTURE OR SALE OF APPARATUS WITHOUT WRITTEN PERMISSION.

| ACAD REFERENCE NO. | 846-ENG-MASTER   |
|--------------------|------------------|
| DRAWN: J.LEE       | DATE: APR. 22/09 |
| CHECKED:           | DATE:            |
| SCALE: 1:1         | SHEET 1 OF 2     |
| DRAWING NUMBER     | ISSUE            |
| 846-ENG-MASTER     | 1                |