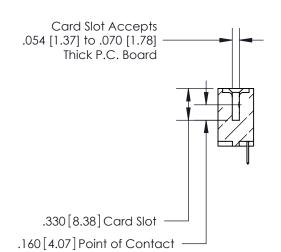

**Contact Code 560** 

INSULATOR MATERIAL: THERMOPLASTIC POLYESTER, UL 94V-0 CONTACT MATERIAL; COPPER, NICKEL, TIN ALLOY CA-725 CONTACT PLATING: GOLD ON THE MATING AREA, TIN-LEAD ON THE CONTACT TAILS, NICKEL UNDERPLATE

**Contact Code 558** 

## 846/896 SERIES HIGH TEMP CARD EDGE CONNECTOR CONTACT CODE 555,556,558,559,560 DIMENSIONS

.150 [3.81]

YOUR CONNECTION TO QUALITY & SERVICE

**Contact Code 559** 

**EDAC INC** TORONTO, ONTARIO CANADA

THESE DRAWINGS AND SPECIFICATIONS ARE THE PROPERTY OF EDAC INC.,AND SHALL NOT BE REPRODUCED, OR COPIED OR USED AS THE BASIS FOR THE MANUFACTURE OR SALE OF APPARATUS WITHOUT WRITTEN PERMISSION.

| ACAD REFERENCE NO. | 846-ENG-MASTER   |
|--------------------|------------------|
| DRAWN: J.LEE       | DATE: APR. 22/09 |
| CHECKED:           | DATE:            |
| SCALE: 1:1         | SHEET 2 OF 2     |
| DRAWING NUMBER     | ISSUE            |
| 846-ENG-MASTER     | 1                |