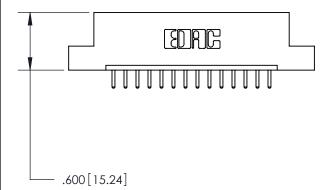

<u>Contact Dimensions:</u> 520-P.C. Tail .030x.018 (0.76x0.46) - Tail LG. = .175 (4.45) .125 (3.18) Contact Spacing x .250 (6.35) Row Spacing

THIS IS A C.A.D. GENERATED DRAWING DO NOT MAKE MANUAL REVISIONS TO MASTER.

846/896 SERIES HIGH TEMP CARD EDGE CONNECTOR PART NUMBER: 896-014-520-107

**EDAC INC** TORONTO, ONTARIO CANADA

THESE DRAWINGS AND SPECIFICATIONS ARE THE PROPERTY OF EDAC INC., AND SHALL NOT BE REPRODUCED, OR COPIED OR USED AS THE BASIS FOR THE MANUFACTURE OR SALE OF APPARATUS WITHOUT WRITTEN PERMISSION.

| ACAD REFERENCE NO. | 846-ENG-MASTER   |
|--------------------|------------------|
| DRAWN: J.LEE       | DATE: APR. 22/09 |
| CHECKED:           | DATE:            |
| SCALE: 1:1         | SHEET 1 OF 2     |
| DRAWING NUMBER     | ISSUE            |
| 846-ENG-MASTER     | 1                |