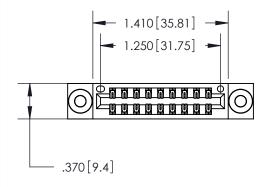

<u>Contact Dimensions:</u> 526-P.C. Tail .018 Sq. (0.46 Sq.) - Tail LG. =.350 (8.89) .125 (3.18) Contact Spacing x .250 (6.35) Row Spacing

THIS IS A C.A.D. GENERATED DRAWING DO NOT MAKE MANUAL REVISIONS TO MASTER.

Card Slot Accepts .054 [1.37] to .070 [1.78] Thick P.C. Board ISSUE NUMBER

ORIGINAL

1

INSULATOR MATERIAL: THERMOPLASTIC POLYESTER, UL 94V-0 CONTACT MATERIAL; COPPER, NICKEL, TIN ALLOY CA-725

CONTACT PLATING: GOLD ON THE MATING AREA, TIN-LEAD ON THE CONTACT TAILS, NICKEL UNDERPLATE

## 846/896 SERIES HIGH TEMP CARD EDGE CONNECTOR PART NUMBER: 896-018-526-203

YOUR CONNECTION TO QUALITY & SERVICE

**EDAC INC** TORONTO, ONTARIO CANADA

THESE DRAWINGS AND SPECIFICATIONS ARE THE PROPERTY OF EDAC INC.,AND SHALL NOT BE REPRODUCED, OR COPIED OR USED AS THE BASIS FOR THE MANUFACTURE OR SALE OF APPARATUS WITHOUT WRITTEN PERMISSION.