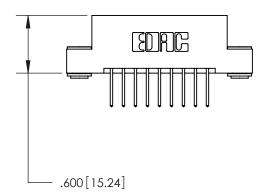

Card Slot Accepts .054 [1.37] to .070 [1.78] Thick P.C. Board ISSUE NUMBER

ORIGINAL

1

INSULATOR MATERIAL: THERMOPLASTIC POLYESTER, UL 94V-0 CONTACT MATERIAL; COPPER, NICKEL, TIN ALLOY CA-725

CONTACT PLATING: GOLD ON THE MATING AREA, TIN-LEAD ON THE CONTACT TAILS, NICKEL UNDERPLATE

.330[8.38] Card Slot -.160 [4.07] Point of Contact —

## 846/896 SERIES HIGH TEMP CARD EDGE CONNECTOR PART NUMBER: 896-018-526-203

YOUR CONNECTION TO QUALITY & SERVICE

**EDAC INC** TORONTO, ONTARIO CANADA

THESE DRAWINGS AND SPECIFICATIONS ARE THE PROPERTY OF EDAC INC.,AND SHALL NOT BE REPRODUCED, OR COPIED OR USED AS THE BASIS FOR THE MANUFACTURE OR SALE OF APPARATUS WITHOUT WRITTEN PERMISSION.