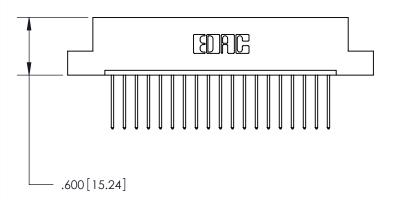

.165[4.19]

.375 [9.54]

ORIGINAL

1

.060 [1.52] .125(3.18) to .210(5.33) **Outside Tails** .125(3.18) to .210(5.33) **Outside Tails** 

**Contact Code 560** 

INSULATOR MATERIAL: THERMOPLASTIC POLYESTER, UL 94V-0 CONTACT MATERIAL; COPPER, NICKEL, TIN ALLOY CA-725 CONTACT PLATING: GOLD ON THE MATING AREA, TIN-LEAD ON THE CONTACT TAILS, NICKEL UNDERPLATE

**Contact Code 558** 

## 846/896 SERIES HIGH TEMP CARD EDGE CONNECTOR CONTACT CODE 555,556,558,559,560 DIMENSIONS

.150 [3.81]

YOUR CONNECTION TO QUALITY & SERVICE

**Contact Code 559** 

**EDAC INC** TORONTO, ONTARIO CANADA

THESE DRAWINGS AND SPECIFICATIONS ARE THE PROPERTY OF EDAC INC.,AND SHALL NOT BE REPRODUCED, OR COPIED OR USED AS THE BASIS FOR THE MANUFACTURE OR SALE OF APPARATUS WITHOUT WRITTEN PERMISSION.