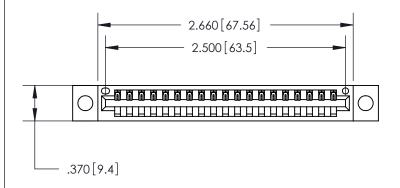

<u>Contact Dimensions:</u> 540-Wire Wrap .025 Sq. (0.64 Sq.) - Tail LG. =.560 (14.22) .125 (3.18) Contact Spacing x .250 (6.35) Row Spacing

- INSULATOR MATERIAL: THERMOPLASTIC POLYESTER, UL 94V-0 CONTACT MATERIAL; COPPER, NICKEL, TIN ALLOY CA-725
- CONTACT PLATING: GOLD ON THE MATING AREA, TIN-LEAD ON THE CONTACT TAILS, NICKEL UNDERPLATE

PART NUMBER: 896-019-540-104 **EDAC INC** THESE DRAWINGS AND SPECIFICATIONS

YOUR CONNECTION TO QUALITY & SERVICE

TORONTO, ONTARIO CANADA

846/896 SERIES HIGH TEMP CARD EDGE CONNECTOR

ARE THE PROPERTY OF EDAC INC.,AND SHALL NOT BE REPRODUCED, OR COPIED OR USED AS THE BASIS FOR THE MANUFACTURE OR SALE OF APPARATUS WITHOUT WRITTEN PERMISSION.