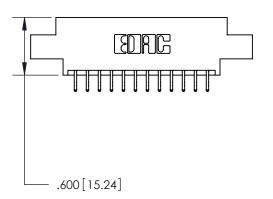

## 846/896 SERIES HIGH TEMP CARD EDGE CONNECTOR PART NUMBER: 896-024-556-807

**EDAC INC** TORONTO, ONTARIO CANADA

THESE DRAWINGS AND SPECIFICATIONS ARE THE PROPERTY OF EDAC INC.,AND SHALL NOT BE REPRODUCED, OR COPIED OR USED AS THE BASIS FOR THE MANUFACTURE OR SALE OF APPARATUS WITHOUT WRITTEN PERMISSION.

| ACAD REFERENCE NO. | 846-ENG-MASTER   |
|--------------------|------------------|
| DRAWN: J.LEE       | DATE: APR. 22/09 |
| CHECKED:           | DATE:            |
| SCALE: 1:1         | SHEET 1 OF 2     |
| DRAWING NUMBER     | ISSUE            |
| 846-ENG-MASTER     | 1                |