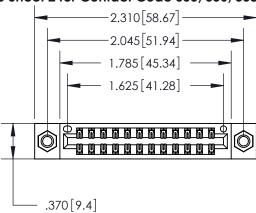

## 846/896 SERIES HIGH TEMP CARD EDGE CONNECTOR PART NUMBER: 896-024-556-807

**EDAC INC** TORONTO, ONTARIO CANADA

THESE DRAWINGS AND SPECIFICATIONS ARE THE PROPERTY OF EDAC INC.,AND SHALL NOT BE REPRODUCED, OR COPIED OR USED AS THE BASIS FOR THE MANUFACTURE OR SALE OF APPARATUS WITHOUT WRITTEN PERMISSION.

| ACAD REFERENCE NO. | 846-ENG-MASTER   |
|--------------------|------------------|
| DRAWN: J.LEE       | DATE: APR. 22/09 |
| CHECKED:           | DATE:            |
| SCALE: 1:1         | SHEET 1 OF 2     |
| DRAWING NUMBER     | ISSUE            |
| 846-ENG-MASTER     | 1                |