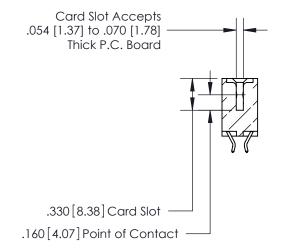

<u>Contact Dimensions:</u> 556-Extender Board Bend (Code 520 Contacts) See Sheet 2 for Contact Code 555, 556, 558, 559, 560 Dimensions

INSULATOR MATERIAL: THERMOPLASTIC POLYESTER, UL 94V-0 CONTACT MATERIAL; COPPER, NICKEL, TIN ALLOY CA-725 CONTACT PLATING: GOLD ON THE MATING AREA, TIN-LEAD ON THE CONTACT TAILS, NICKEL UNDERPLATE

**Contact Code 560** 

INSULATOR MATERIAL: THERMOPLASTIC POLYESTER, UL 94V-0 CONTACT MATERIAL; COPPER, NICKEL, TIN ALLOY CA-725 CONTACT PLATING: GOLD ON THE MATING AREA, TIN-LEAD ON THE CONTACT TAILS, NICKEL UNDERPLATE

**Contact Code 558** 

## 846/896 SERIES HIGH TEMP CARD EDGE CONNECTOR CONTACT CODE 555,556,558,559,560 DIMENSIONS

.150 [3.81]

YOUR CONNECTION TO QUALITY & SERVICE

**Contact Code 559** 

**EDAC INC** TORONTO, ONTARIO CANADA

THESE DRAWINGS AND SPECIFICATIONS ARE THE PROPERTY OF EDAC INC.,AND SHALL NOT BE REPRODUCED, OR COPIED OR USED AS THE BASIS FOR THE MANUFACTURE OR SALE OF APPARATUS WITHOUT WRITTEN PERMISSION.