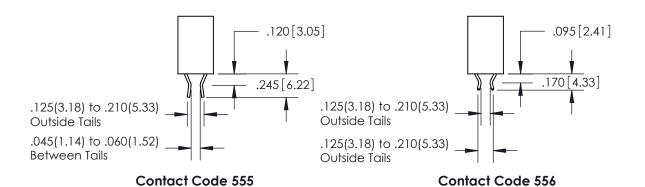

THIS IS A C.A.D. GENERATED DRAWING DO NOT MAKE MANUAL REVISIONS TO MASTER.

ISSUE NUMBER

.165[4.19]

ORIGINAL

1

.060 [1.52] .150 [3.81] .125(3.18) to .210(5.33)

.375 [9.54] .125(3.18) to .210(5.33)

**Contact Code 558** 

**Outside Tails** 

**Outside Tails** 

| ACAD REFERENCE NO. |       | 846-ENG-MASTER   |        |
|--------------------|-------|------------------|--------|
| DRAWN:             | J.LEE | DATE: APR. 22/09 |        |
| CHECKED:           |       | DATE:            |        |
| SCALE:             | 1:1   | SHEET            | 2 OF 2 |
| DRAWING NUMBER     |       | ISSUE            |        |