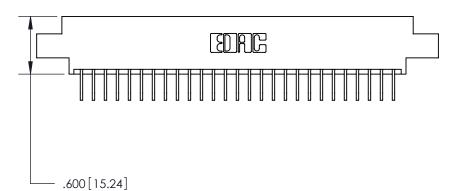

<u>Contact Dimensions:</u>
558-90 Degree Bend (Code 541 Contacts)
See Sheet 2 for Contact Code 555, 556, 558, 559, 560 Dimensions -4.185[106.3]-3.920 99.57 3.660 [92.96] 3.500 [88.9]

Card Slot Accepts .054 [1.37] to .070 [1.78] Thick P.C. Board

.330 [8.38] Card Slot .160 [4.07] Point of Contact —

ISSUE NUMBER ORIGINAL

846/896 SERIES HIGH TEMP CARD EDGE CONNECTOR PART NUMBER: 896-027-558-602

YOUR CONNECTION TO QUALITY & SERVICE

**EDAC INC** TORONTO, ONTARIO CANADA