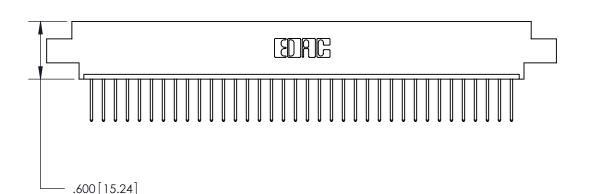

THIS IS A C.A.D. GENERATED DRAWING DO NOT MAKE MANUAL REVISIONS TO MASTER.

ISSUE NUMBER

.165[4.19]

.375 [9.54]

ORIGINAL

1

.060 [1.52] .125(3.18) to .210(5.33) **Outside Tails** .125(3.18) to .210(5.33) **Outside Tails** 