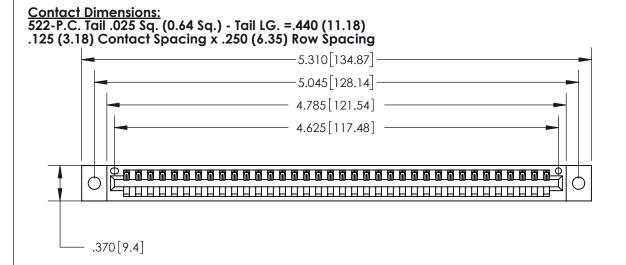

THIS IS A C.A.D. GENERATED DRAWING DO NOT MAKE MANUAL REVISIONS TO MASTER.

ISSUE NUMBER

ORIGINAL

Card Slot Accepts .054 [1.37] to .070 [1.78] Thick P.C. Board .330 [8.38] Card Slot .160 [4.07] Point of Contact -

INSULATOR MATERIAL: THERMOPLASTIC POLYESTER, UL 94V-0 CONTACT MATERIAL; COPPER, NICKEL, TIN ALLOY CA-725 CONTACT PLATING: GOLD ON THE MATING AREA, TIN-LEAD

ON THE CONTACT TAILS, NICKEL UNDERPLATE

846/896 SERIES HIGH TEMP CARD EDGE CONNECTOR PART NUMBER: 896-036-522-602